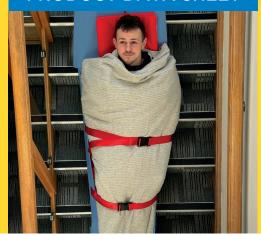

# **EVAC** \$\frac{1}{2} SLED

THE EVAC+SLED ENABLES CARERS TO RAPIDLY AND SAFELY EVACUATE PEOPLE WITH MOBILITY PROBLEMS IN AN EMERGENCY.

The **Evac+Sled** is an evacuation board designed to help evacuate non-ambulant people or people who may not be able to walk down stairs in an emergency. It can be used for children to adults 6 foot 6 inches (198cm.) tall.

The **Evac+Sled** can be used in office buildings, theatres, libraries, hospitals, schools and many other facilities.