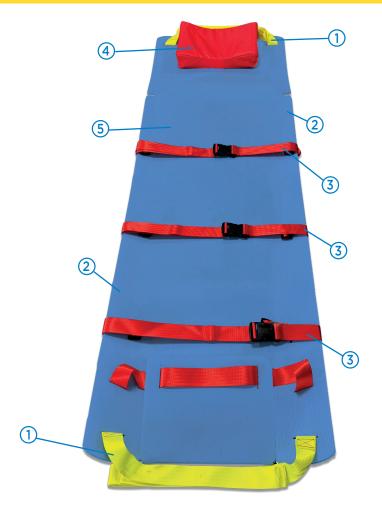

# 1 Long pulling straps

Located at both head and feet to allow for multiple users

# 2 Angled side board flaps

Insures the body is kept in place and offering protection when transported around doorways etc.

## 3 Secured patient safety straps

For increased passenger safety andn comfort

# 4 Adjustable pillow

For added head protection and allowing to fit persons of varying heights

# 5 Glide-able plastic board

Corrugated plastic board allows for excellent heat insulation preventing injury, plus removing the necessity to unroll every few months to prevent the plastic keeping its shape