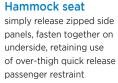

Dual position seat allows the user to decide each time which seating position they desire

Flat seat with zipped side panels and over thigh quick release passenger restraint