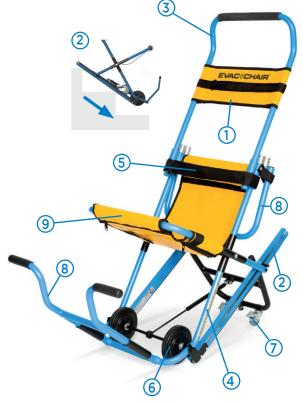

### **Features**

- Adjustable patient head restrair Limits movement, securing the passenger in place
- 2 Friction tracks (Evac+Track technol The self braking reinforced tracks contr of descent for easy single person opera
- **3 Ergonomic adjustable handle**For ease of deployment and compact
- 4 Reflective decals

  For easy location in situations of poor
- 5 Quick release safety belts (Head, Chest, Thigh) For increased passenger safety
- 6 Heavy duty wheels
  Ideal for operation over uneven terrain
- 7 Lockable rear wheels

Can be applied in situations where the needs to remain in a stationary positio

- 8 Fold away front and rear grab I Single person operation with fold away allowing up to 4 people to assist with
- 9 Dual position seat

Dual position seat allows the user to decide each time which seating position they desire

Flat seat with zipped side panels and over thigh quick release passenger restraint