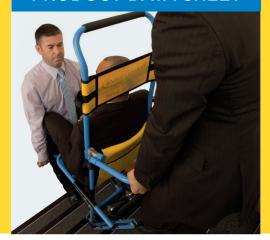

# Evac+Chair® 600H

THE ONLY EVACUATION CHAIR ON THE MARKET WITH A DUAL POSITION SEAT

The Evac+Chair® 600 is a single operator chair which also incorporates 2 carrying handles that allow for 2 to 4 person upwards evacuation in locations with difficult access.

Can be applied in situations where the needs to remain in a stationary positio

- 8 Fold away front and rear grab I Single person operation with fold away allowing up to 4 people to assist with
- 9 Dual position seat