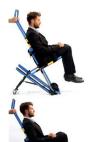

Can be applied in situations where the needs to remain in a stationary positio

- 8 Fold away front and rear grab I Single person operation with fold away allowing up to 4 people to assist with
- 9 Dual position seat

Dual position seat allows the user to decide each time which seating position they desire

Flat seat with zipped side panels and over thigh quick release passenger restraint