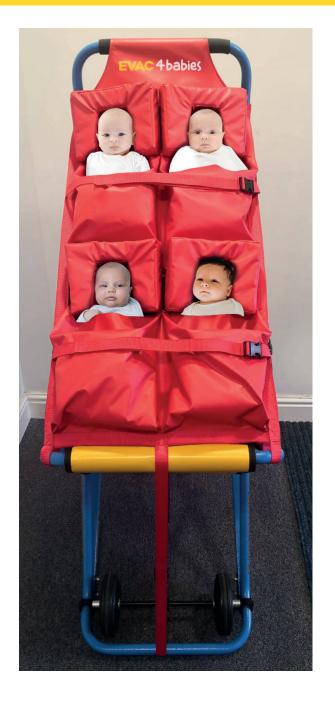

# EVAC 4 babies

Evacuation sling for the safe stairway evacuation of newborn infants in an emergency.

The Evac+Baby® slinged attachment which intergrates with the Evac+Chair® 300H, 500H & 600H allowing for the safe evacuation of newborn babies and infants from hospital wards and special care baby units, in the event of any emergency evacuation.

## **DESCRIPTION**

The Evac+Baby<sup>®</sup> fits securely on any Evac+Chair<sup>®</sup> evacuation chair to enable a single operator to evacuate up to four babies at once with minimal effort. Attached over the handle and strapped to the front bar the Evac+Baby<sup>®</sup> can then be transported smoothly downstairs.

The Evac+Baby<sup>®</sup> features four individual pockets with detachable head supports to house each infant, with safety straps for added security.

The Evac+Chair<sup>®</sup> provides a quick, easy and safe emergency evacuation with a range of 440-500lbs weight capacity and allows for single person operation.

#### **FEATURES**

- Capability of evacuating 4 babies, using an Evac+Chair (300H, 500H & 600H)
- Single person operation
- Transports 4 babies
- Head Supports
- Tether strap