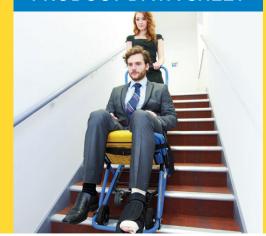

# THE WORLD'S NO.1 STAIRWAY EVACUATION CHAIR

The Evac+Baby<sup>®</sup> features four individual pockets with detachable head supports to house each infant, with safety straps for added security.

The Evac+Chair<sup>®</sup> provides a quick, easy and safe emergency evacuation with a range of 440-500lbs weight capacity and allows for single person operation.