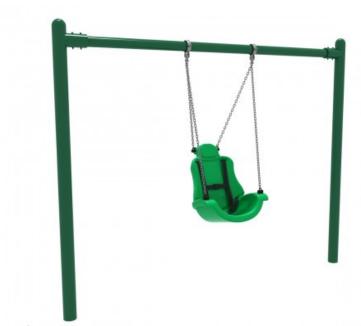

## **Product Description**

A swing set that is able to accommodate children of all ages is a must for any playground space and the 8 feet High Elite Single Post Adaptive Swingis the perfect answer! The single post look has been designed to take up minimal space while still delivering a great swinging experience to the children of your community! The material of the 8 feet High Elite Single Post Adaptive Swing has been engineered to endure all manners of outdoor...

## **Product Specifications**

**Model Number:** PSWAS002WSPB **Age Range:** 5-12 years, adult

**Product Type:** Swings **Safety Zone:** 32' x 24'