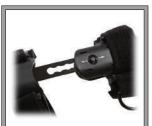

#### **MAXIMUM STABILITY & SUPPORT**

One push button enables easy length adjustments

Soft removable pads are added for maximum comfort

Flexible aluminum cuffs allow customization for increased fit and support