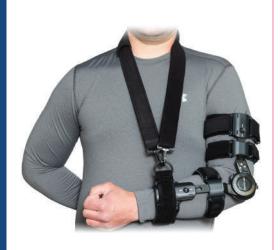

### VERTALOC® ELBOW BRACE

# EXPERIENCE THE DIFFERENCE WITH THE HIGH QUALITY DURABLE DESIGN OF **VERTALOC®**

The VertaLoc® Elbow Brace was designed to assist in protecting and supporting sore, weak or injured elbows and arms. This easy -to -use orthosis holds the elbow in an optimal position to encourage healing and alleviate pain.

- ✓ Adjustable Range of Motion features
- √ Easy-to-use adjustable straps
- √ Made of latex-free materials
- ✓ Provides maximum comfort & stability