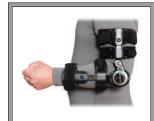

#### **MAXIMUM STABILITY & SUPPORT**

One push button enables easy length adjustments

Soft removable pads are added for maximum comfort

Flexible aluminum cuffs allow customization for increased fit and support