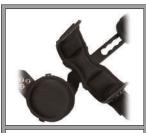

#### **MAXIMUM STABILITY & SUPPORT**

One push button enables easy length adjustments

Soft removable pads are added for maximum comfort

Flexible aluminum cuffs allow customization for increased fit and support