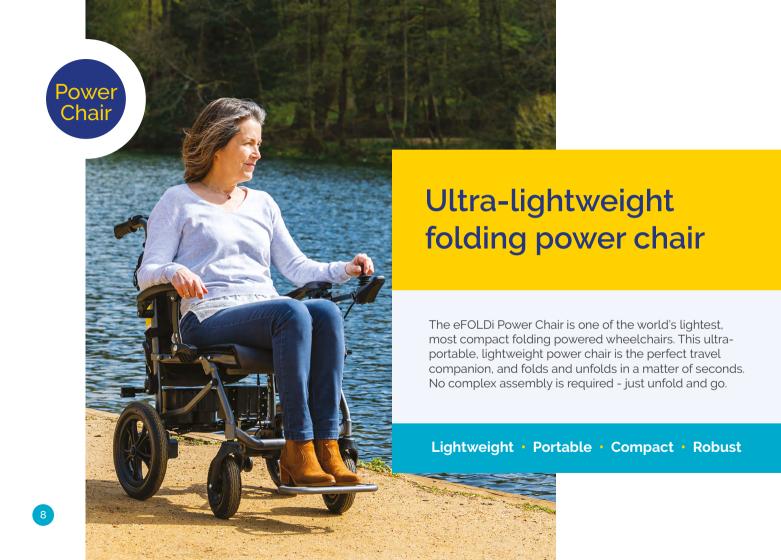

Jackie, Esher

Travel in comfort suspension/pneumatic tyres

Airline friendly battery 10 miles/16km per charge

Robust and carries up to 19 Stone/120kg/265lbs excl. battery

Handy controls for attendant to drive

**Easy to use** joystick and control pad

**Compact size** folds with ease

With an eFOLDi you can just fold it up, and take it with you on buses, trains, or planes. Perfect for me to get out and about with my family and even go on holiday abroad!