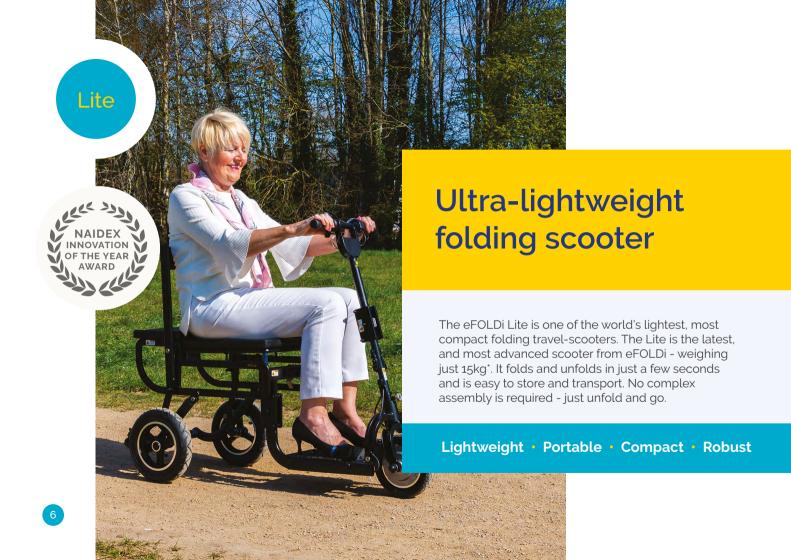

Travel in comfort suspension/pneumatic tyres

Fully UK road legal 8mph/12kmh top speed

**Lightweight** at only 15kg/33lbs\*

Easy to use thumb controls

**Compact size** folds with ease

eFOLDi has changed my life so much for the better. It allows me to participate so much more in the world. It folds up extremely neatly like a small suitcase, and is light enough for someone to easily lift into a car boot. I have gone from being largely isolated to being much more able to participate in outings.