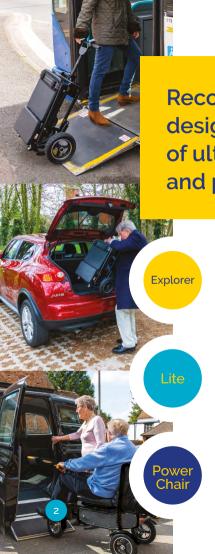

Power

Chair

Explorer

**Maximum Speed** 8mph / 12kph 4mph / 6kph 4mph / 6kph 10 miles / 16km **Maximum Range** 14 miles / 22km 8 miles / 13km Maximum User Weight 19 Stone / 120kg / 265lbs 19 Stone / 120kg / 265lbs 21 Stone / 135kg / 297lbs **Climbing Ability** 1:6 Gradient 1:10 Gradient 1:10 Gradient **Folded Dimensions** 26 x 22 x 16 inches 26 x 22 x 15 inches 22 x 13 x 36 inches 66 x 56 x 40cm 58 x 34 x 92cm 65 x 55 x 37cm Weight (excl. battery) 37.5 lbs /17kg 33lbs /15kg 33lbs /15kg Weight (incl. battery) 42lbs/19kg 37.5lbs/17kg 37.5lbs/17kg Pavement Only Type of Use Road (UK legal)/Pavement Pavement Only **Braking System** Manual Electro-Magnetic Electro-Magnetic Airline friendly Yes Yes Yes

### Accessories

To complement your eFOLDi, we offer a wide range of accessories tailored to suit a variety of needs. This includes a host of storage solutions, protective covers, cushions and battery charger options.