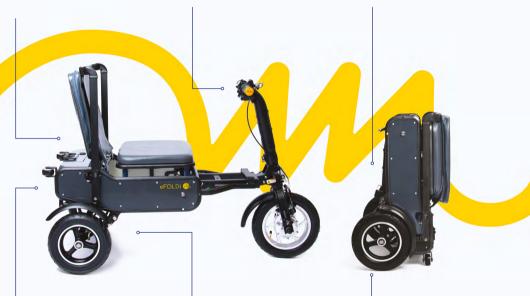

#### **Lightweight** Carry and lift

with ease

#### Portable

Easy to take with you, anywhere

#### Compact

Folds down to cabin luggage size

#### **Robust**

Peace of mind with strong, durable materials

**Lightweight** at only 17kg/37.5lbs\*

Easy to use controls

**Compact size** folds with ease

Ray, London

Airline friendly battery 14 miles/22km per charge

Travel in comfort suspension/pneumatic tyres

Fully UK road legal 8mph/12kmh top speed

**Lightweight** at only 15kg/33lbs\*

Easy to use thumb controls

**Compact size** folds with ease

eFOLDi has changed my life so much for the better. It allows me to participate so much more in the world. It folds up extremely neatly like a small suitcase, and is light enough for someone to easily lift into a car boot. I have gone from being largely isolated to being much more able to participate in outings.