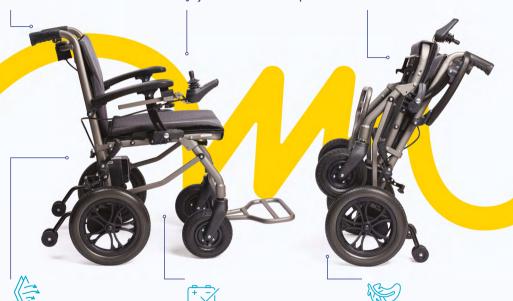

Jackie, Esher

Travel in comfort suspension/pneumatic tyres

Airline friendly battery 10 miles/16km per charge

Robust and carries up to 19 Stone/120kg/265lbs excl. battery

Handy controls for attendant to drive

**Easy to use** joystick and control pad

**Compact size** folds with ease

With an eFOLDi you can just fold it up, and take it with you on buses, trains, or planes. Perfect for me to get out and about with my family and even go on holiday abroad!

Power

Chair

Explorer

**Maximum Speed** 8mph / 12kph 4mph / 6kph 4mph / 6kph 10 miles / 16km **Maximum Range** 14 miles / 22km 8 miles / 13km Maximum User Weight 19 Stone / 120kg / 265lbs 19 Stone / 120kg / 265lbs 21 Stone / 135kg / 297lbs **Climbing Ability** 1:6 Gradient 1:10 Gradient 1:10 Gradient **Folded Dimensions** 26 x 22 x 16 inches 26 x 22 x 15 inches 22 x 13 x 36 inches 66 x 56 x 40cm 58 x 34 x 92cm 65 x 55 x 37cm Weight (excl. battery) 37.5 lbs /17kg 33lbs /15kg 33lbs /15kg Weight (incl. battery) 42lbs/19kg 37.5lbs/17kg 37.5lbs/17kg Pavement Only Type of Use Road (UK legal)/Pavement Pavement Only **Braking System** Manual Electro-Magnetic Electro-Magnetic Airline friendly Yes Yes Yes