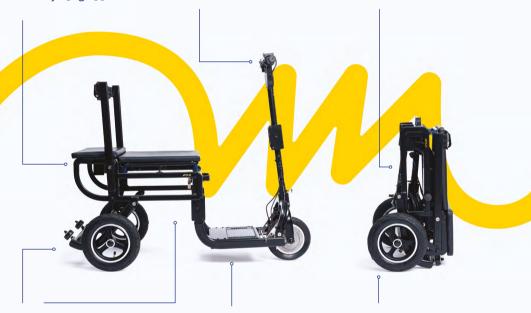

Jackie, Esher

Travel in comfort suspension/pneumatic tyres

Airline friendly battery 10 miles/16km per charge

Robust and carries up to 19 Stone/120kg/265lbs excl. battery

Handy controls for attendant to drive

**Easy to use** joystick and control pad

**Compact size** folds with ease

With an eFOLDi you can just fold it up, and take it with you on buses, trains, or planes. Perfect for me to get out and about with my family and even go on holiday abroad!