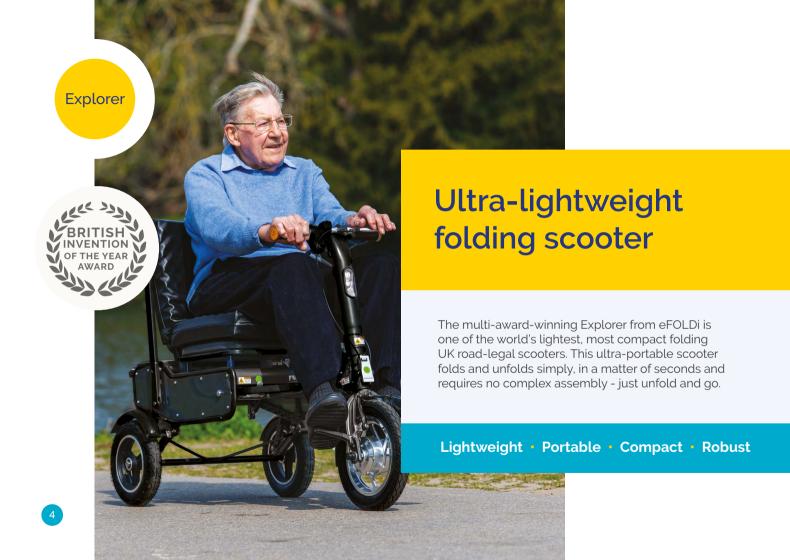

#### **Robust**

Peace of mind with strong, durable materials

**Lightweight** at only 17kg/37.5lbs\*

Easy to use controls

**Compact size** folds with ease

Ray, London

Airline friendly battery 14 miles/22km per charge

Travel in comfort suspension/pneumatic tyres

Fully UK road legal 8mph/12kmh top speed

**Lightweight** at only 15kg/33lbs\*

Easy to use thumb controls

**Compact size** folds with ease

eFOLDi has changed my life so much for the better. It allows me to participate so much more in the world. It folds up extremely neatly like a small suitcase, and is light enough for someone to easily lift into a car boot. I have gone from being largely isolated to being much more able to participate in outings.