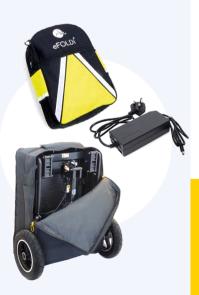

### Accessories

To complement your eFOLDi, we offer a wide range of accessories tailored to suit a variety of needs. This includes a host of storage solutions, protective covers, cushions and battery charger options.