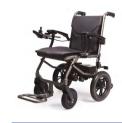

Jackie, Esher

Travel in comfort suspension/pneumatic tyres

Airline friendly battery 10 miles/16km per charge

Robust and carries up to 19 Stone/120kg/265lbs excl. battery

Handy controls for attendant to drive

**Easy to use** joystick and control pad

**Compact size** folds with ease

With an eFOLDi you can just fold it up, and take it with you on buses, trains, or planes. Perfect for me to get out and about with my family and even go on holiday abroad!

Power

Chair

Explorer

**Maximum Speed** 8mph / 12kph 4mph / 6kph 4mph / 6kph 10 miles / 16km **Maximum Range** 14 miles / 22km 8 miles / 13km Maximum User Weight 19 Stone / 120kg / 265lbs 19 Stone / 120kg / 265lbs 21 Stone / 135kg / 297lbs **Climbing Ability** 1:6 Gradient 1:10 Gradient 1:10 Gradient **Folded Dimensions** 26 x 22 x 16 inches 26 x 22 x 15 inches 22 x 13 x 36 inches 66 x 56 x 40cm 58 x 34 x 92cm 65 x 55 x 37cm Weight (excl. battery) 37.5 lbs /17kg 33lbs /15kg 33lbs /15kg Weight (incl. battery) 42lbs/19kg 37.5lbs/17kg 37.5lbs/17kg Pavement Only Type of Use Road (UK legal)/Pavement Pavement Only **Braking System** Manual Electro-Magnetic Electro-Magnetic Airline friendly Yes Yes Yes