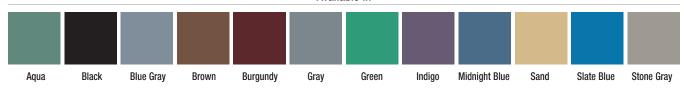

Available in

Custom colors available upon request. Call Cortech for details.

**COLOR** Aqua, Black, Blue Gray, Brown, Burgundy, Gray, Green, Indigo, Midnight Blue, Sand, Slate Blue, Stone Gray **WEIGHT** 26 lbs.

**OPTIONS** Can be bolted to the floor via concealed pilot holes OR filled with sand through optional ballast door on site to weigh down. Hardware bit size: T27.