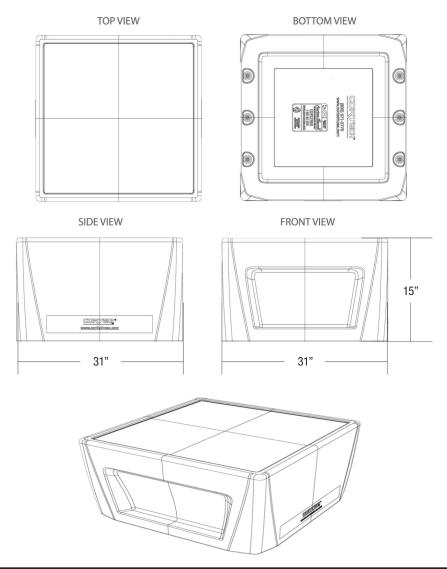

15H x 31W x 31D

| ITEM  | COLOR         |
|-------|---------------|
| 276AQ | Aqua          |
| 276BK | Black         |
| 276BG | Blue Gray     |
| 276BN | Brown         |
| 276BY | Burgundy      |
| 276GY | Gray          |
| 276GN | Green         |
| 276IG | Indigo        |
| 276MB | Midnight Blue |
| 276SD | Sand          |
| 276SB | Slate Blue    |
| 276SG | Stone Gray    |

**COLOR** Aqua, Black, Blue Gray, Brown, Burgundy, Gray, Green, Indigo, Midnight Blue, Sand, Slate Blue, Stone Gray **WEIGHT** 26 lbs.

**OPTIONS** Can be bolted to the floor via concealed pilot holes OR filled with sand through optional ballast door on site to weigh down. Hardware bit size: T27.