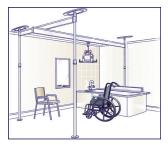

## **4 POST SYSTEM**

**94000**: 4 post Easytrack operates like a traditional x-y system covering all 4 corners of a room. System is not telescopic

**94003**: An x-y system without posts and with 4 wall brackets