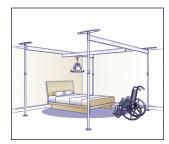

#### **3 POST SYSTEM**

The 3 post Easytrack® is suited for transfer over a bed or bath and down a room. This system negates the need for a traditional curved track:

93000: 3 post Easytrack

**93002**: 3 post Easytrack with wall bracket