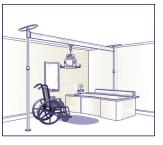

## **4 POST SYSTEM**

**94000**: 4 post Easytrack operates like a traditional x-y system covering all 4 corners of a room. System is not telescopic

**94003**: An x-y system without posts and with 4 wall brackets