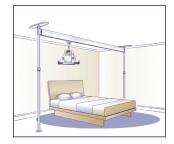

## **2 POST SYSTEM**

The standard 2 post Easytrack is suited for transfer over a bed or bath in a peninsular setting:

92000: 2 post Easytrack

**92002**: 2 post Easytrack with wall bracket

**92001**: 2 post Easytrack with bath bracket