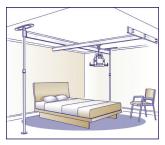

#### **3 POST SYSTEM**

The 3 post Easytrack® is suited for transfer over a bed or bath and down a room. This system negates the need for a traditional curved track:

93000: 3 post Easytrack

**93002**: 3 post Easytrack with wall bracket