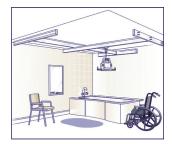

## **4 POST SYSTEM**

**94000**: 4 post Easytrack operates like a traditional x-y system covering all 4 corners of a room. System is not telescopic

**94003**: An x-y system without posts and with 4 wall brackets