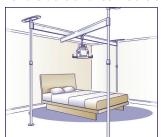

## **2 POST SYSTEM**

The standard 2 post Easytrack is suited for transfer over a bed or bath in a peninsular setting:

92000: 2 post Easytrack

**92002**: 2 post Easytrack with wall bracket

**92001**: 2 post Easytrack with bath bracket