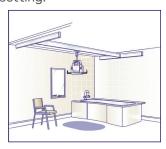

## **4 POST SYSTEM**

**94000**: 4 post Easytrack operates like a traditional x-y system covering all 4 corners of a room. System is not telescopic

**94003**: An x-y system without posts and with 4 wall brackets