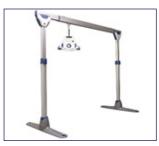

nsfer over a bed or bath in a peninsular setting:



92000: 2 post Easytrack



**92002**: 2 post Easytrack with wall bracket



**92001**: 2 post Easytrack with bath bracket



**92003**: 2 post Easytrack without posts

#### **3 POST SYSTEM**

The 3 post Easytrack® is suited for transfer over a bed or bath and down a room. This system negates the need for a traditional curved track:



93000: 3 post Easytrack



**93002**: 3 post Easytrack with wall bracket



**93001**: 3 post Easytrack with bath bracket



**93003**: 3 post Easytrack without posts

## **4 POST SYSTEM**



**94000**: 4 post Easytrack operates like a traditional x-y system covering all 4 corners of a room. System is not telescopic



**94003**: An x-y system without posts and with 4 wall brackets

## 2 POST FREESTANDING



**9720010**: 2 post Freestanding Easytrack