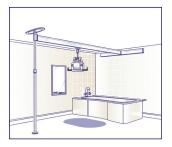

#### **3 POST SYSTEM**

The 3 post Easytrack® is suited for transfer over a bed or bath and down a room. This system negates the need for a traditional curved track:

93000: 3 post Easytrack

**93002**: 3 post Easytrack with wall bracket