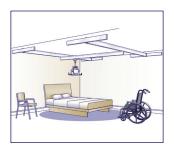

## **2 POST SYSTEM**

The standard 2 post Easytrack is suited for transfer over a bed or bath in a peninsular setting:

92000: 2 post Easytrack

**92002**: 2 post Easytrack with wall bracket

**92001**: 2 post Easytrack with bath bracket