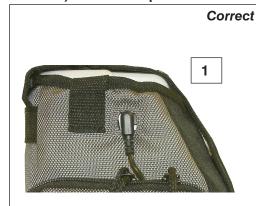

## Placing the Portable Oxygen Concentrator (POC) in Carry Bag

- Before placing POC inside carry bag, make sure bag is clean and empty.
- When the POC is properly inserted into carry bag:
  - 1) The POC top will be even with the top of the bag, as shown.
  - 2) The control pannel can be seen thru the clear window, as shown.