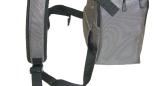

## **Shoulder Strap Configuration**

Backpack straps (2) are placed inside pouch at bottom of bag when not in use, as shown above.

All four (4) straps are used with backpack.