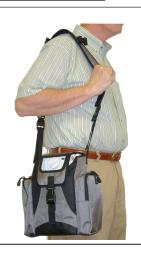

## **Shoulder Strap Configuration**

Backpack straps (2) are placed inside pouch at bottom of bag when not in use, as shown above.

All four (4) straps are used with backpack.