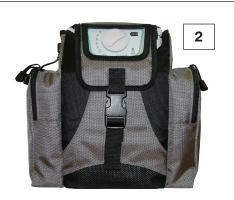

## Placing the Portable Oxygen Concentrator (POC) in Carry Bag

- Before placing POC inside carry bag, make sure bag is clean and empty.
- When the POC is properly inserted into carry bag:
  - 1) The POC top will be even with the top of the bag, as shown.
  - 2) The control pannel can be seen thru the clear window, as shown.