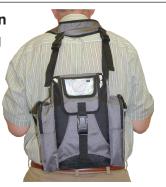

## Placing the Portable Oxygen Concentrator (POC) in Carry Bag

- Before placing POC inside carry bag, make sure bag is clean and empty.
- When the POC is properly inserted into carry bag:
  - 1) The POC top will be even with the top of the bag, as shown.
  - 2) The control pannel can be seen thru the clear window, as shown.