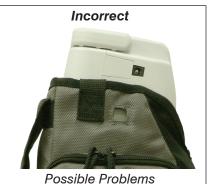

• Internal bottom tray backwards

- · Something in Bag
- Back of Bag

  Vents orientated towards back of bag