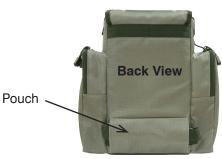

• Internal bottom tray backwards

- · Something in Bag
- Back of Bag

  Vents orientated towards back of bag