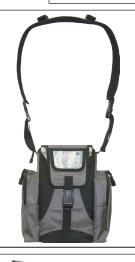

## **Shoulder Strap Configuration**

Backpack straps (2) are placed inside pouch at bottom of bag when not in use, as shown above.

All four (4) straps are used with backpack.