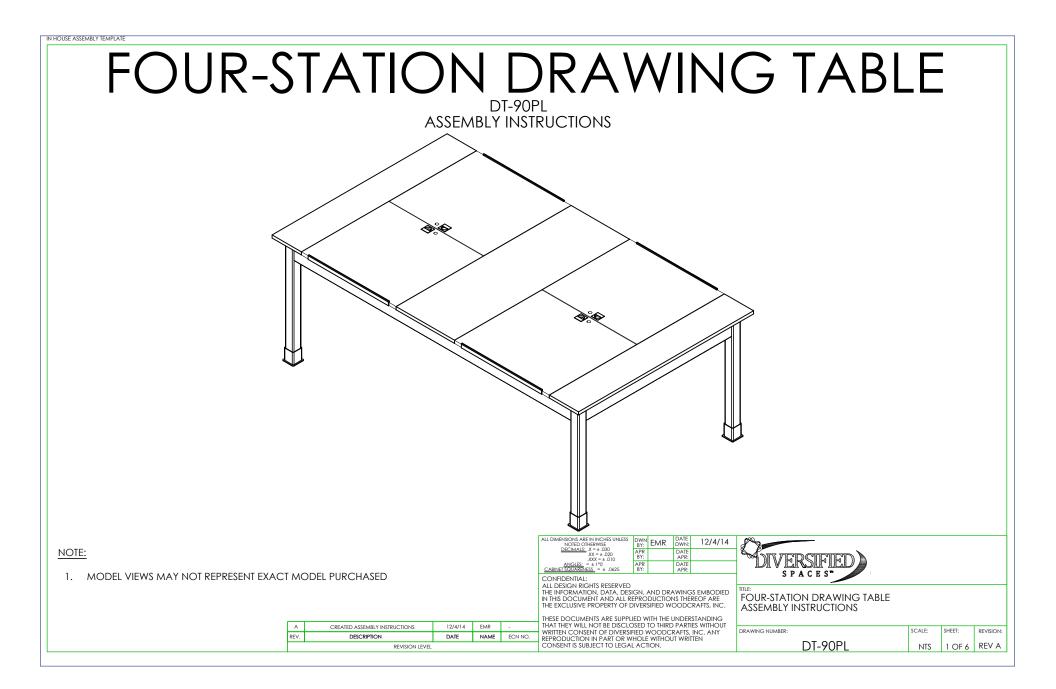

IN HOUSE ASSEMBLY TEMPLATE

## TOOLS REQUIRED

 $\frac{1}{2}$ " WRENCH

 $\frac{1}{2}$ " Socket and torque wrench - optional

| ASSEMBLY COMPONENTS    |          |                                  |     |  |  |  |  |  |
|------------------------|----------|----------------------------------|-----|--|--|--|--|--|
| ITEMS INCLUDED         | PART #   | PART DESCRIPTION                 | QTY |  |  |  |  |  |
| top and apron assembly | N/A      | TOP ASSEMBLY (FACTORY ASSEMBLED) | 1   |  |  |  |  |  |
| LEGS                   | 501100   | LEG,MPL 2.25X2.25X28.25          | 4   |  |  |  |  |  |
| LEG HARDWARE           | 520001-4 | LEG HARDWARE KIT,4 LEGS          | 1   |  |  |  |  |  |
| LEG BOOTS              | 100076   | LEG BOOT,BLK RUBBER              | 4   |  |  |  |  |  |
| PENCIL LEDGE