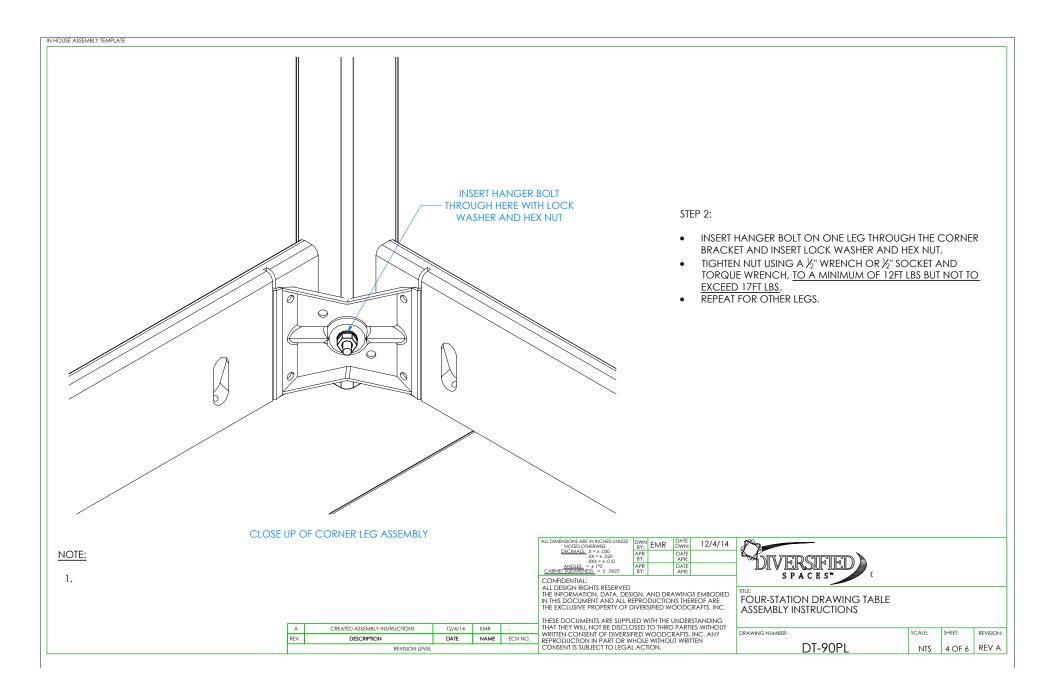

: = ± .0625 BY: APR:   CONFIDENTIAL: ALL DESIGN RIGHTS RESERVED APR: APR:                                              |                                                                                                                                                                      |                          |        |        |           |
| NOTE: |                                 |         |      |                                                                                                                                                                      | ALL DIMENSIONS ARE IN INCHES UNLESS DWN<br>NOTED OTHERWISE DWN<br>BY: EMR DATE<br>DWN: 12/4/14   DECIMALS: X = 4.000<br>.XXX = 4.010 APR<br>BY: DATE<br>DWN: 12/4/14 | CIVERSIFIED )            |        |        |           |