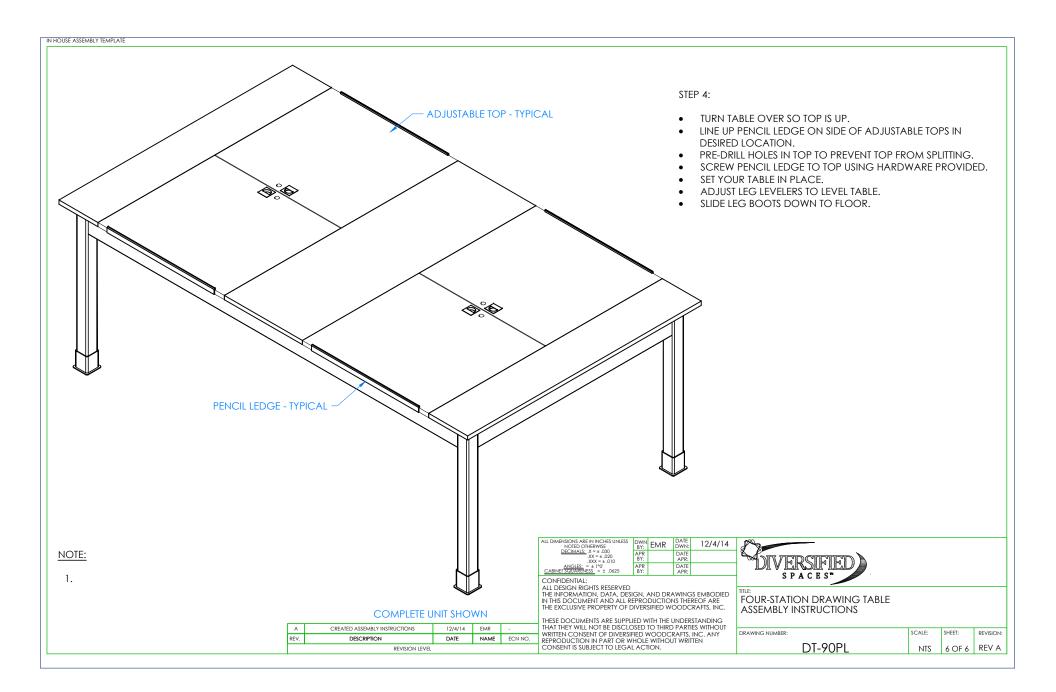

± .0625 BY: APR:   CONFIDENTIAL: ALL DESIGN RIGHTS RESERVED APR: APR:                                              |                                                                                                                                                                      |                          |        |        |           |
| NOTE: |                                 |         |      |                                                                                                                                                                      | ALL DIMENSIONS ARE IN INCHES UNLESS DWN<br>NOTED OTHERWISE DWN<br>BY: EMR DATE<br>DWN: 12/4/14   DECIMALS: X = 4.000<br>.XXX = 4.010 APR<br>BY: DATE<br>DWN: 12/4/14 | CIVERSIFIED )            |        |        |           |