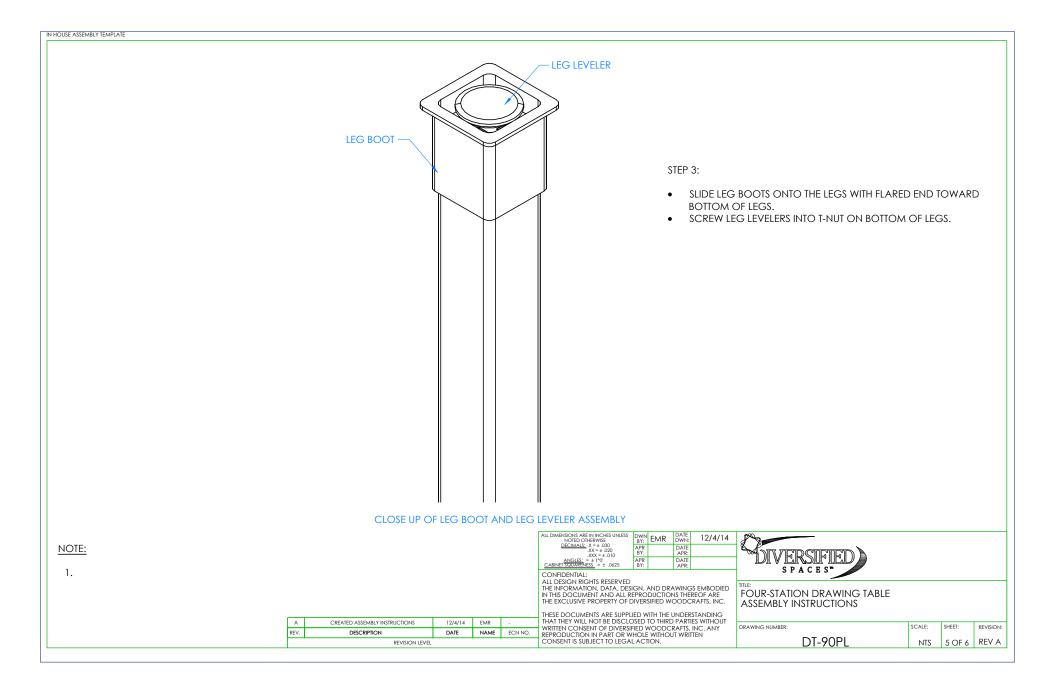

= ± .0625 BY: APR:   CONFIDENTIAL: ALL DESIGN RIGHTS RESERVED APR: APR:                                              |                                                                                                                                                                      |                          |        |        |           |
| NOTE: |                                 |         |      |                                                                                                                                                                      | ALL DIMENSIONS ARE IN INCHES UNLESS DWN<br>NOTED OTHERWISE DWN<br>BY: EMR DATE<br>DWN: 12/4/14   DECIMALS: X = 4.000<br>.XXX = 4.010 APR<br>BY: DATE<br>DWN: 12/4/14 | CIVERSIFIED )            |        |        |           |