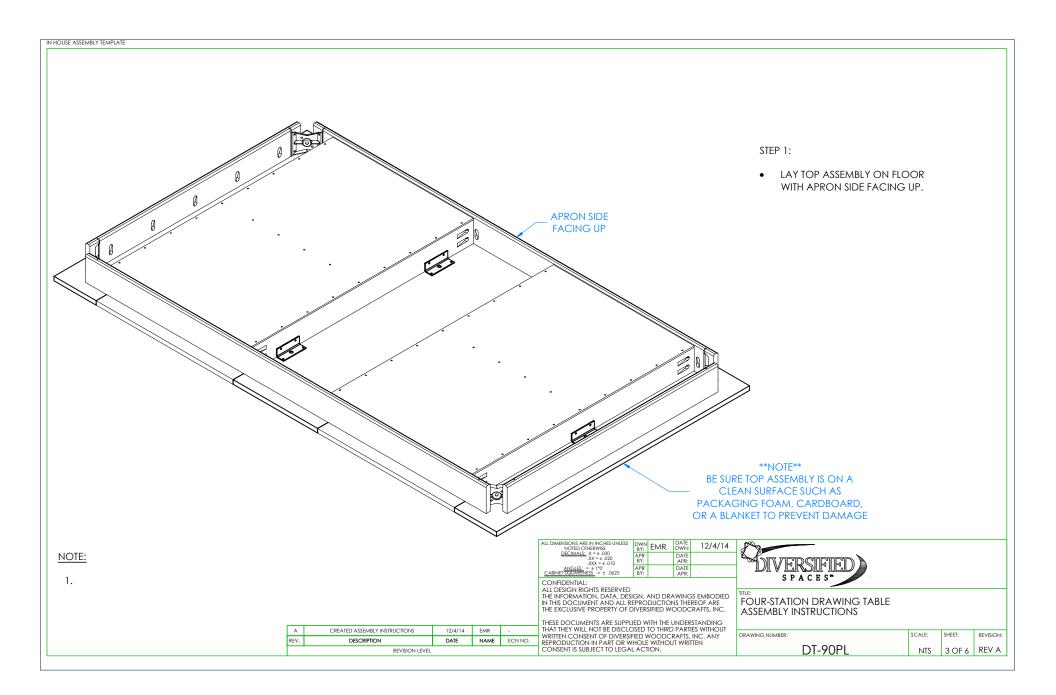

SS: = ± .0625 BY: APR:   CONFIDENTIAL: ALL DESIGN RIGHTS RESERVED APR: APR:                                              |                                                                                                                                                                      |                          |        |        |           |
| NOTE: |                                 |         |      |                                                                                                                                                                      | ALL DIMENSIONS ARE IN INCHES UNLESS DWN<br>NOTED OTHERWISE DWN<br>BY: EMR DATE<br>DWN: 12/4/14   DECIMALS: X = 4.000<br>.XXX = 4.010 APR<br>BY: DATE<br>DWN: 12/4/14 | CIVERSIFIED )            |        |        |           |