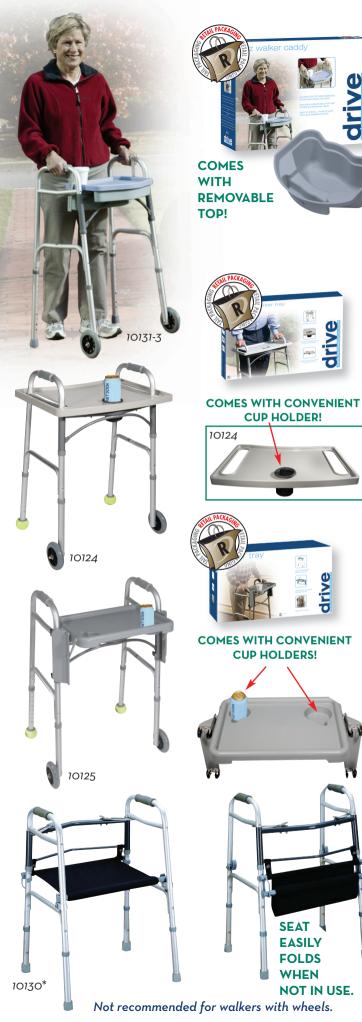

#### E-Z Walker Caddy 10131-3 3/bx

## **FEATURES:**

- Includes a removable top that conceals personal items.
- Fits most manufacturers 2 button walkers.
- Allows you to carry personal items from room to room.
- Easily attaches with side straps.
- Made of easy to clean, durable plastic.
- Easy to install.
- Designed by Chris Clarke.
- Size:  $15^{1/2}$ " (W) x  $12^{1/2}$ " (D) x 5" (H)
- Limited 1 Year Warranty.

## **Universal Walker Tray** with Cup Holder 10124

#### **FEATURES:**

- Fits most manufacturers walkers.
- Allows you to carry personal items from room to room.
- Made of easy to clean, durable plastic.
- One cup holder.
- Easy to install.
- Size: 29.5" (W) x 17.5" (D)
- Limited 1 Year Warranty.

#### Walker Tray with Cup Holders 1/bx 10125

## **FEATURES:**

- Fits most manufacturers 2 button walkers.
- Allows you to carry personal items from room to room.
- Easily folds down when not in use.
- Made of easy to clean, durable plastic.
- Two cup holders.
- Easy to install.
- Size: 16"(W) x 12"(D)
- Limited 1 Year Warranty.

# Walker Sling Seat

10130\* 1/bx

### **FEATURES:**

- Sling creates seat on walker.
- Sling seat easily folds down when walking with walker.
- Easy to install.
- Weight Capacity 250 lbs.
- Fits most 2 button walkers.
- Limited 1 Year Warranty.