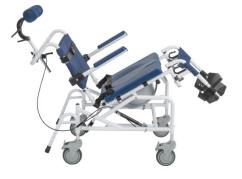

## 

Tilting Aluminum Rehab Shower Chair Commode

HCPCS:

• 30 Degrees of Tilting for Enhanced Comfort and Positioning in the Shower

• Versatile 3-in-1 design enables this model to easily be positioned over a standard toilet, used as a portable self-contained commode or shower chair.

• Simply and quickly adjust the height to achieve the ideal seated position.

• Padded flip-back armrests provide superior support and create a comfortable, non-slip surface for a safe and secure grip when sitting or standing.

• Easy to empty commode bucket to reduce splashes and spills. Use commode liners for even quicker clean up and less mess!

• Durable and easy-to-clean padded seat,

Adjustable Back Upholstery for Added Comfort

· Seat opening allows for unobstructed access to the perineal area for easy and effective cleansing.

• Swing-away detachable footrests with height and angle adjustments.

· Both lightweight and durable the rust-resistant aluminum frame supports up to 300lbs

Chest and Waist Strap Provide Safety and Comfort.

| PRODUCTS               | Description                  |
|------------------------|------------------------------|
| NRS18010               | Tilting Shower Chair Commode |
| SPECIFICATIONS         | Description                  |
| Warranty               | Limited Lifetime             |
| Seat Dimensions        | 17"(D) x 20"(W)              |
| Weight Capacity        | 300 lb                       |
| Carton Shipping Weight | 46lb                         |
| Weight                 | 45 lb                        |
| Back Height            | 19"                          |