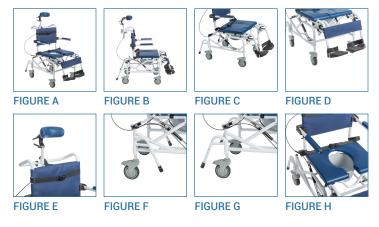

## 

Tilting Aluminum Rehab Shower Chair Commode

HCPCS:

• 30 Degrees of Tilting for Enhanced Comfort and Positioning in the Shower

• Versatile 3-in-1 design enables this model to easily be positioned over a standard toilet, used as a portable self-contained commode or shower chair.

• Simply and quickly adjust the height to achieve the ideal seated position.

• Padded flip-back armrests provide superior support and create a comfortable, non-slip surface for a safe and secure grip when sitting or standing.

• Easy to empty commode bucket to reduce splashes and spills. Use commode liners for even quicker clean up and less mess!

• Durable and easy-to-clean padded seat,

Adjustable Back Upholstery for Added Comfort

· Seat opening allows for unobstructed access to the perineal area for easy and effective cleansing.

• Swing-away detachable footrests with height and angle adjustments.

· Both lightweight and durable the rust-resistant aluminum frame supports up to 300lbs

Chest and Waist Strap Provide Safety and Comfort.

| PRODUCTS               | Description                  |
|------------------------|------------------------------|
| NRS18010               | Tilting Shower Chair Commode |
| SPECIFICATIONS         | Description                  |
| Warranty               | Limited Lifetime             |
| Seat Dimensions        | 17"(D) x 20"(W)              |
| Weight Capacity        | 300 lb                       |
| Carton Shipping Weight | 46lb                         |
| Weight                 | 45 lb                        |
| Back Height            | 19"                          |