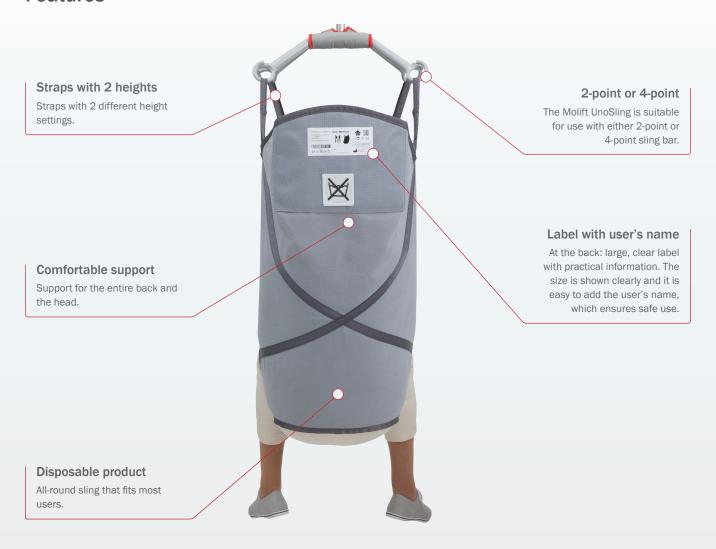

#### **Features**

#### Sling for short-term use

The UnoSling is manufactured in a strong non-woven material which is not washable. The sling is discarded if it becomes dirty or damaged, or if the user no longer needs it.

#### Disposable

Do not wash. The UnoSling should be discarded when the user no longer needs it, or if it becomes damaged or dirty.