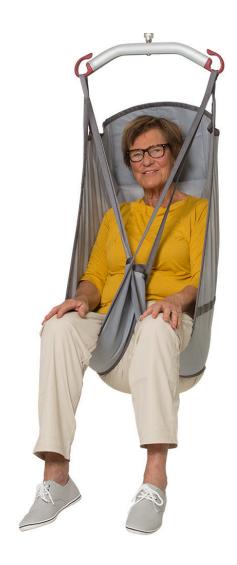

The UnoSling has a high back and is suitable for most users in the most common hoisting situations, such as between bed and wheelchair or to the toilet. The sling remains with the user during the entire length of their stay in hospital.

- A personal disposable sling for short-term use
- Hoisting to and from lying or sitting position
- Support for the entire back and the head
- For environments with a short term need for a sling. Can be used several times by the same user.