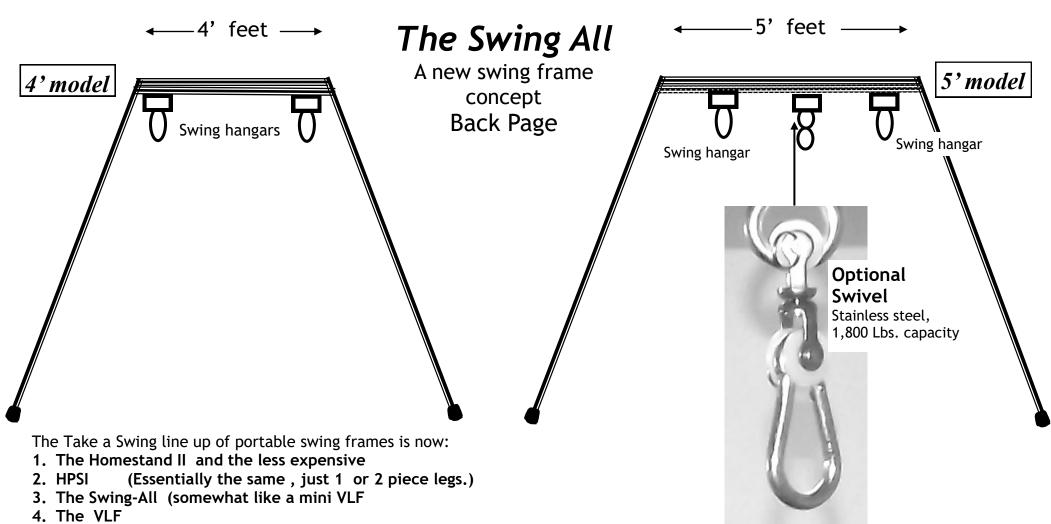

- Made for heavy use and heavy weight
- We use 2 x 2" structural steel for the legs stronger more durable design
- No connecting straps or cross bars
- 5 foot model has a stainless steel eye-bolt single point suspension or with the optional swivel
- 4 foot model includes 2 swing hangars
- We are testing for max weight of over 800Lbs. And a 650 Lbs. working weight.