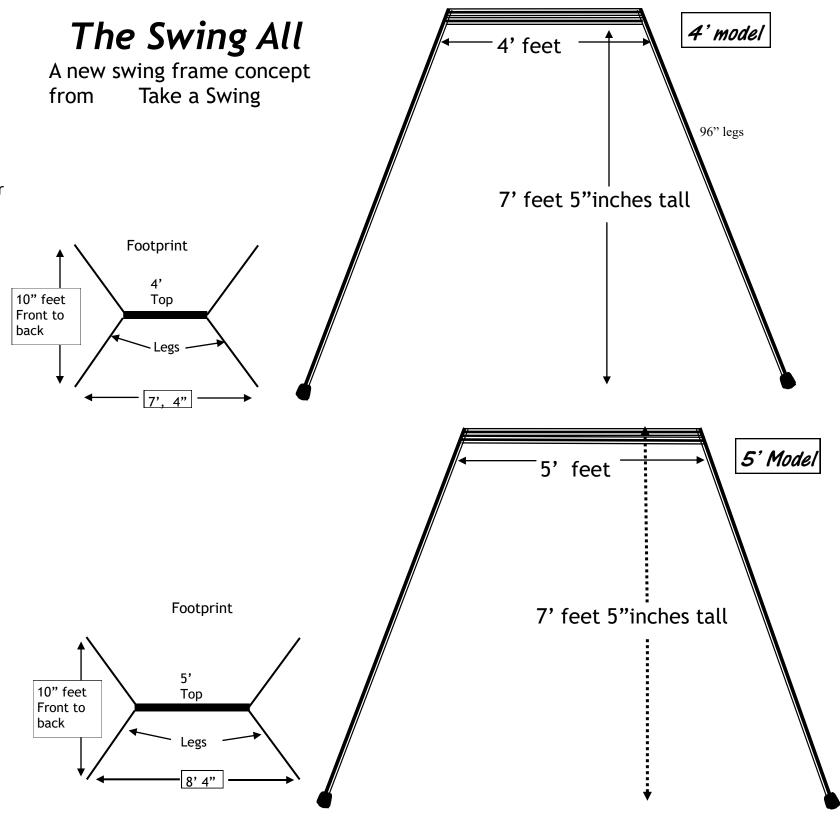

## **Your Choice**

4 or 5' Wide Swivel or no (On the 5') 4' or 5' Wide Use our new Fleet Feet or the regular round ones Wheelchair platform and ramp package available

- Misc Notes
- The HD-120 will be discontinued making way for the Swing All
- The Swing All is our heavy duty model. Make sure there is no more reference of the HPSI being heavy-duty
- Major changes for the VLF include triangulated top means no more bottom strap
- Our smooth, reliable, and long lasting Rope Swing Hangars
- Upgradeable to the Fleet-Feet system
- Single height 2 piece legs. (1) for a better and less expensive shipping experience (The VLF legs are right on the edge of UPS oversize charges of \$600.00—\$800.00) and (2) an increase in length for a somewhat taller swing frame

- Made for heavy use and heavy weight
- We use 2 x 2" structural steel for the legs stronger more durable design
- No connecting straps or cross bars
- 5 foot model has a stainless steel eye-bolt single point suspension or with the optional swivel
- 4 foot model includes 2 swing hangars
- We are testing for max weight of over 800Lbs. And a 650 Lbs. working weight.