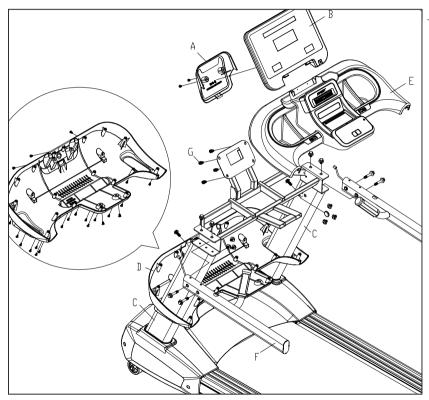

## CT800/CT850 EXTENDED HANDRAILS STEP ONE

- Remove all the Screws (A) from back of console using the Phillips Head Screw Driver (No.11), then unplug two Handpulse Cables & one Computer Cable. Removed Ground Wire (B) from Console using the Phillips Head Screw Driver (No.11). Remove the Screws (G) from Console Mount using the L Allen Wrench (No.12).
- 2. Removed the **Upper Screws (C)** from the **Left Upright & Right Upright**, then remove the End Cap.
- 3. Remove all the Screws (D) from Console Bottom Cover (Inset Image) using the Phillips Head Screw Driver (No.11), then take off Console Upper Cover (E).
- 4. Remove the Handle Bar (L) & Handle Bar (R) (F) using the Wrench (No.18)

#### CT800/CT850 EXTENDED HANDRAILS EXPLODED VIEW