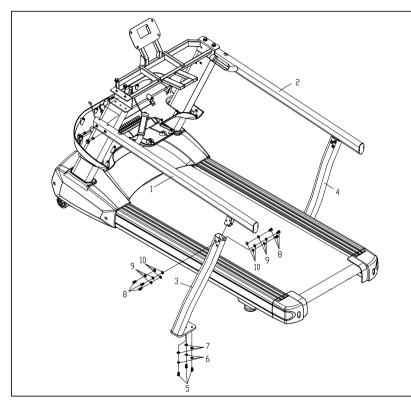

# CT800/CT850 EXTENDED HANDRAILS STEP TWO

- Install Left Upright (No.03) & Right Upright (No.04) to main frame, then firmly fasten Button Head Socket Bolt (No.05) through a Split Washer (#06) and Flat Washer (No.07) to bottom main frame using a L Allen Wrench (No.12).
- Install Handle Bar (L)(No.01) & Handle Bar (R)(No.02) to console mount & Left Upright (No.03) & Right Upright (No.04), then firmly fasten screws on Handle Bar (L)(No.01) & Handle Bar (R)(No.02) to console mount using the Wrench (No.18). Firmly fasten Button Head Socket Bolt (No.08) through Split Washer (No.09), and Flat Washer (No.10) to Left Upright (No.03) & Right Upright (No.04) using the L Allen Wrench (No.13).

### CT800/CT850 EXTENDED HANDRAILS STEP THREE

Finally, assemble the parts & fasten the screws which have been taken off in STEP 1.

#### CT800/CT850 EXTENDED HANDRAILS PARTS LIST

| CT800ExtendedHandRails_ADD33-13 Part List_ST8600 |                                     |    |
|--------------------------------------------------|-------------------------------------|----|
| 1                                                | Handle Bar (L)                      | 1  |
| 2                                                | Handle Bar (R)                      | 1  |
| 3                                                | Left Upright                        | 1  |
| 4                                                | Right Upright                       | 1  |
| 5                                                | M8 × 20L_Button Head Socket Bolt    | 6  |
| 6                                                | Ø8.5 × 1.5TSplit Washer             | 6  |
| 7                                                | Ø8.5 × Ø18 × 1.5T_Flat Washer       | 6  |
| 8                                                | 3/8" × 3/4"_Button Head Socket Bolt | 12 |
| 9                                                | Ø10 × 2.0T_Split Washer             | 12 |
| 10                                               | Ø3/8" × Ø19 × 1.5T_Flat Washer      | 12 |
| 11                                               | Phillips Head Screw Driver          | 1  |
| 12                                               | L Allen Wrench(5×25×67L)            | 1  |
| 13                                               | L Allen Wrench(6×26L×76L)           | 1  |
| 14                                               | 900m/m_Handpulse Assembly(SMP-03)   | 1  |
| 15                                               | 900m/m_Handpulse Assembly(SMR-03)   | 1  |
| 16                                               | Handpulse End Cap                   | 2  |
| 17                                               | 3 × 25L_Tapping Screw               | 4  |
| 18                                               | 13/14m/m_Wrench                     | 1  |
| 200410                                           |                                     |    |