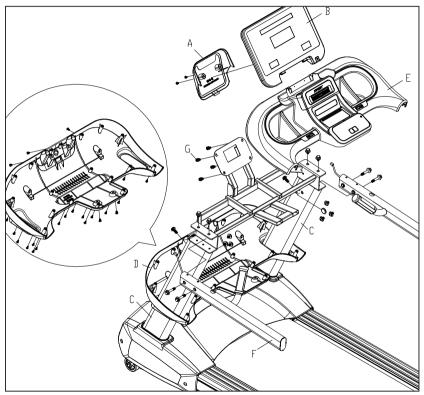

## CT800/CT850 EXTENDED HANDRAILS STEP ONE

- Remove all the Screws (A) from back of console using the Phillips Head Screw Driver (No.11), then unplug two Handpulse Cables & one Computer Cable. Removed Ground Wire (B) from Console using the Phillips Head Screw Driver (No.11). Remove the Screws (G) from Console Mount using the L Allen Wrench (No.12).
- 2. Removed the **Upper Screws (C)** from the **Left Upright & Right Upright**, then remove the End Cap.
- 3. Remove all the Screws (D) from Console Bottom Cover (Inset Image) using the Phillips Head Screw Driver (No.11), then take off Console Upper Cover (E).
- 4. Remove the Handle Bar (L) & Handle Bar (R) (F) using the Wrench (No.18)

#### CT800/CT850 EXTENDED HANDRAILS EXPLODED VIEW