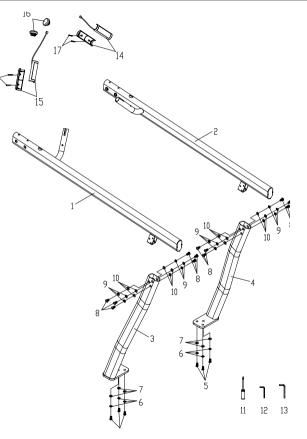

# CT800/CT850 EXTENDED HANDRAILS STEP TWO

- Install Left Upright (No.03) & Right Upright (No.04) to main frame, then firmly fasten Button Head Socket Bolt (No.05) through a Split Washer (#06) and Flat Washer (No.07) to bottom main frame using a L Allen Wrench (No.12).
- Install Handle Bar (L)(No.01) & Handle Bar (R)(No.02) to console mount & Left Upright (No.03) & Right Upright (No.04), then firmly fasten screws on Handle Bar (L)(No.01) & Handle Bar (R)(No.02) to console mount using the Wrench (No.18). Firmly fasten Button Head Socket Bolt (No.08) through Split Washer (No.09), and Flat Washer (No.10) to Left Upright (No.03) & Right Upright (No.04) using the L Allen Wrench (No.13).

#### CT800/CT850 EXTENDED HANDRAILS PARTS LIST

| CT800ExtendedHandRails_ADD33-13 Part List_ST8600 |                                     |    |
|--------------------------------------------------|-------------------------------------|----|
| 1                                                | Handle Bar (L)                      | 1  |
| 2                                                | Handle Bar (R)                      | 1  |
| 3                                                | Left Upright                        | 1  |
| 4                                                | Right Upright                       | 1  |
| 5                                                | M8 × 20L_Button Head Socket Bolt    | 6  |
| 6                                                | Ø8.5 × 1.5TSplit Washer             | 6  |
| 7                                                | Ø8.5 × Ø18 × 1.5T_Flat Washer       | 6  |
| 8                                                | 3/8" × 3/4"_Button Head Socket Bolt | 12 |
| 9                                                | Ø10 × 2.0T_Split Washer             | 12 |
| 10                                               | Ø3/8" × Ø19 × 1.5T_Flat Washer      | 12 |
| 11                                               | Phillips Head Screw Driver          | 1  |
| 12                                               | L Allen Wrench(5×25×67L)            | 1  |
| 13                                               | L Allen Wrench(6×26L×76L)           | 1  |
| 14                                               | 900m/m_Handpulse Assembly(SMP-03)   | 1  |
| 15                                               | 900m/m_Handpulse Assembly(SMR-03)   | 1  |
| 16                                               | Handpulse End Cap                   | 2  |
| 17                                               | 3 × 25L_Tapping Screw               | 4  |
| 18                                               | 13/14m/m_Wrench                     | 1  |
| 200410                                           |                                     |    |