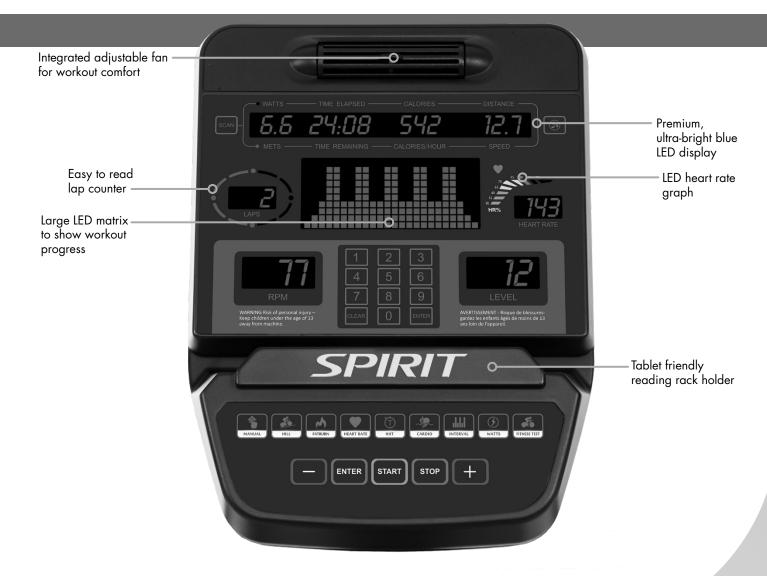

## **EQUIPMENT SPECIFICATIONS**

| Console         | premium, ultra-bright blue LED display with built in fan, integrated reading rack, with C-Safe port<br>and power port for TV remote, heart rate graph bar |
|-----------------|-----------------------------------------------------------------------------------------------------------------------------------------------------------|
| Programs        | manual, hill, fat burn, heart rate, HIIT, cardio, interval, watts, fitness test                                                                           |
| Heart Rate      | contact and telemetric compatible (chest strap sold separately)                                                                                           |
| Resistance      | 40 levels                                                                                                                                                 |
| Drive Train     | extra wide, 8 groove poly-v belt with spring loaded idler                                                                                                 |
| Power           | self-generating                                                                                                                                           |
| Flywheel System | 30 lb with 9.5:1 pedal to flywheel ratio                                                                                                                  |
| Pedals          | ratcheting pedals with 2-degree inversion                                                                                                                 |
| Frame           | epoxy hybrid, double powder coated, heavy gauge high strength steel                                                                                       |
| Dimensions      | 67" x 29" x 49"                                                                                                                                           |
| Product Weight  | 198.4 lb                                                                                                                                                  |
| Max User Weight | 450 lb                                                                                                                                                    |
|                 |                                                                                                                                                           |