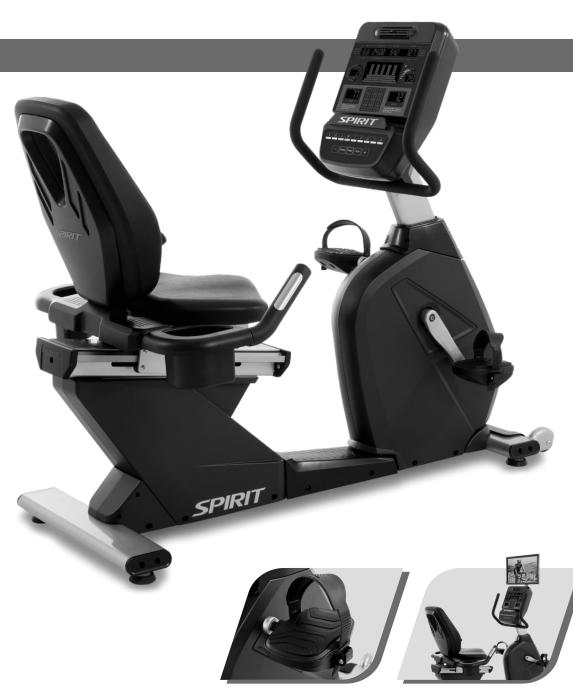

Pedal with Ratcheting Strap

Optional TV Bracket (TV not included)

Built to last, the CR900 Semi-Recumbent Bike takes workout ease and comfort to a new level. Step-through design makes it easy for all users to enter and exit the bike. Molded foam seat that infinitely adjust along the seat rail and quick ratcheting pedals make it quick and easy to get on and go. Commercial crank assembly and extra-large roller bearings provide fluid pedal motion.

## **CR900** SEMI-RECUMBENT BIKE

- Extra wide, 8 groove poly-v belt, spring loaded idler for reduced belt tension for longer belt and bearing life
- Step-through design with easy infinite seat adjustments provides a comfortable workout
- Oversized 1" crank axle along with heavy duty roller bearings for reliable longevity
- Easy in and out ratcheting pedals with 2-degree pedal inversion for a comfortable workout
- Generator system allows the unit to be placed in any location

## **CR900** SEMI-RECUMBENT BIKE