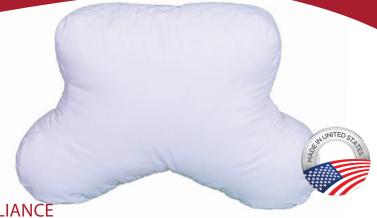

# **CORE® CPAP PILLOW**

- Provides increased compliance and comfort for CPAP users
- Unique shape accommodates CPAP masks, hoses, and headgear
- Fitted pillowcase included
- Helps prevent mask leaks and pressure point soreness
- Accommodates both left and right side sleeping

# **CPAP COMPLIANCE**

The Core CPAP Pillow was designed by CPAP users, for CPAP users. This unique and patented pillow has a quilted side panel which creates a distinct edge that will not collapse, allowing the mask to comfortably hang over the side of the pillow. This prevents the mask from being forced into the side of the face causing leakage or pressure point soreness that occurs with a traditional pillow.

## **ACCOMMODATING DESIGN**

The Core CPAP Pillow's design makes it durable enough to support the head and neck without losing its edge, yet soft enough to sleep on all night. The pillow is comfortable for both side and stomach sleepers. In addition to CPAP users, patients required to sleep on their side for other reasons such as oral or dental appliances, fibromyalgia and chronic pain sufferers or pregnancy can benefit from the Core CPAP Pillow and its unique shape.