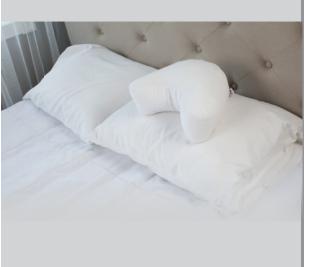

# **CORE® CPAP PILLOW**

- Provides increased compliance and comfort for CPAP users
- Unique shape accommodates CPAP masks, hoses, and headgear
- Fitted pillowcase included
- Helps prevent mask leaks and pressure point soreness
- Accommodates both left and right side sleeping

# **CPAP COMPLIANCE**

The Core CPAP Pillow was designed by CPAP users, for CPAP users. This unique and patented pillow has a quilted side panel which creates a distinct edge that will not collapse, allowing the mask to comfortably hang over the side of the pillow. This prevents the mask from being forced into the side of the face causing leakage or pressure point soreness that occurs with a traditional pillow.

## **ACCOMMODATING DESIGN**

The Core CPAP Pillow's design makes it durable enough to support the head and neck without losing its edge, yet soft enough to sleep on all night. The pillow is comfortable for both side and stomach sleepers. In addition to CPAP users, patients required to sleep on their side for other reasons such as oral or dental appliances, fibromyalgia and chronic pain sufferers or pregnancy can benefit from the Core CPAP Pillow and its unique shape.