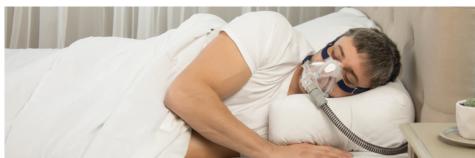

# **CORE® CPAP PILLOW**

- Provides increased compliance and comfort for CPAP users
- Unique shape accommodates CPAP masks, hoses, and headgear
- Fitted pillowcase included
- Helps prevent mask leaks and pressure point soreness
- Accommodates both left and right side sleeping

# **CPAP COMPLIANCE**

The Core CPAP Pillow was designed by CPAP users, for CPAP users. This unique and patented pillow has a quilted side panel which creates a distinct edge that will not collapse, allowing the mask to comfortably hang over the side of the pillow. This prevents the mask from being forced into the side of the face causing leakage or pressure point soreness that occurs with a traditional pillow.