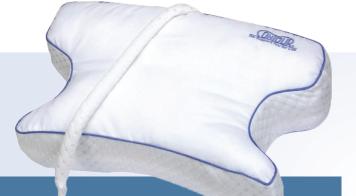

## CPAPmax — CPAP Pillow —

**CAP4003** CPAPmax Pillow

**CAP4003RC** Replacement Cover

**CAP4003C** Replacement Pillow Case

Concave Center Improves airway

alignment

Ventilated

Perforated

Cool air flows

through pillow

Foam

Supportive Edges Extra support and comfort for side sleepers

Unnan

Pressure-Free Side Cutouts Reduces mask interference

## Ultimate Tube Control

Tube tether allows tube to move with you throughout

the night

Also available Original CPAP PilloW

CAP4001 CPAP Pillow CAP4001RC Replacement Cover CAP4001C Replacement Pillow Case **Memory Foam** Molds to your facial features