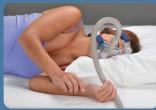

**BEFORE** Traditional pillows interfere with mask performance and can cause a stiff neck, shifting, leaks and facial discomfort. AFTER The CPAPmax Pillow offers superb mask accommodation, excellent support and unparalleled comfort.