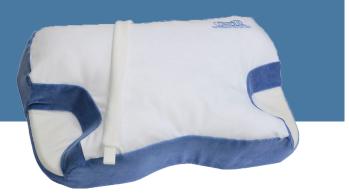

## Ultimate Tube Control

Tube tether allows tube to move with you throughout

the night

Also available Original CPAP PilloW

CAP4001 CPAP Pillow CAP4001RC Replacement Cover CAP4001C Replacement Pillow Case **Memory Foam** Molds to your facial features