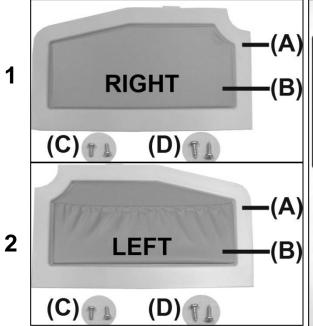

Title: 5251-5261-525S-526S Convalescent Recliner Parts Catalog

PL-5251-5261-525S-526S

Effective Date: 01/18/17

Rev. 01

Page 2 of 6

| PARTS LIST     |                                                                       |                                                                                                 |                                               |         |  |
|----------------|-----------------------------------------------------------------------|-------------------------------------------------------------------------------------------------|-----------------------------------------------|---------|--|
| Image          |                                                                       |                                                                                                 |                                               | QTY per |  |
| Number         | Note                                                                  | Part Number                                                                                     | Description                                   | Product |  |
| 1A             | Α                                                                     | 700435                                                                                          | BLOW MOLDED SIDE PANEL-RIGHT                  | 1       |  |
| 1B             | В                                                                     | U0701XX                                                                                         | RIGHT SIDE UPH. WOOD PANEL                    | 1       |  |
| 2A             | Α                                                                     | 700430                                                                                          | BLOW MOLDED SIDE PANEL-LEFT                   | 1       |  |
| 2B             | В                                                                     | U0601XX                                                                                         | LEFT SIDE UPH. WOOD PANEL W/ STORAGE POCKET   | 1       |  |
| 1C, 2C         | С                                                                     | 566510                                                                                          | SCREW-MACH 10-24 X 1/2 PAN PHIL MACHINE SCREW | 4       |  |
| 1D, 2D         | D                                                                     | 566561                                                                                          | #12 X 3/4" PANHEAD PHILLIPS TAP SCREW, ZINC   | 4       |  |
| 3              | E                                                                     | 210140                                                                                          | BACK FRAME 524-525-584-585                    | 1       |  |
| 3              |                                                                       | 233900                                                                                          | POSITION LOCK NOTCHED BAR (WELDED)            | 1       |  |
| 3A             |                                                                       | 566506                                                                                          | SCREW-MACH 1/4-20 X 1 1/2 RND PHIL M/S ZINC   | 2       |  |
| 3B             |                                                                       | 566515                                                                                          | SCREW-MACH 10-24 X 1 3/4 PAN PHILLIP M/S ZINC | 4       |  |
| 3              |                                                                       | 566310                                                                                          | WASHER-1/4 NYLON F/W (.275 X .50 X .0625)     | 2       |  |
| 3              |                                                                       | 566204                                                                                          | NUT-1/4-20 HEX NYLON LOCKNUT ZINC             | 2       |  |
| NOTES          |                                                                       |                                                                                                 |                                               |         |  |
| Note           | Description                                                           |                                                                                                 |                                               |         |  |
| Α              | Add the "Option" code to the end of the part # for TB (SEE BELOW)     |                                                                                                 |                                               |         |  |
| В              | XX- Use color code for specific part number i.e. 02 - Royal Blue      |                                                                                                 |                                               |         |  |
| С              | Secures the upholstered wood side panel to the blow-molded side panel |                                                                                                 |                                               |         |  |
| D              | Secure                                                                | Secures the blow-molded side panel to the chair frame                                           |                                               |         |  |
| Е              | It is NO                                                              | It is NOT recommended that these parts be sold seperately however in special cases they can be. |                                               |         |  |
| <b>OPTIONS</b> | For TB133 Add TB after Part Number i.e. 700435 <b>TB</b>              |                                                                                                 |                                               |         |  |
|                | Left & Right is determined - as if sitting in the chair               |                                                                                                 |                                               |         |  |