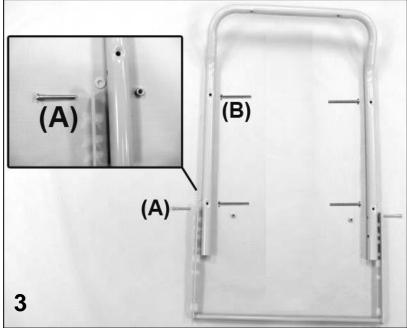

Title: 5251-5261-525S-526S Convalescent Recliner Parts Catalog

PL-5251-5261-525S-526S

Effective Date: 01/18/17

Rev. 01

Page 2 of 6

| PARTS LIST     |                                                                       |                                                                                                 |                                               |         |  |
|----------------|-----------------------------------------------------------------------|-------------------------------------------------------------------------------------------------|-----------------------------------------------|---------|--|
| Image          |                                                                       |                                                                                                 |                                               | QTY per |  |
| Number         | Note                                                                  | Part Number                                                                                     | Description                                   | Product |  |
| 1A             | Α                                                                     | 700435                                                                                          | BLOW MOLDED SIDE PANEL-RIGHT                  | 1       |  |
| 1B             | В                                                                     | U0701XX                                                                                         | RIGHT SIDE UPH. WOOD PANEL                    | 1       |  |
| 2A             | Α                                                                     | 700430                                                                                          | BLOW MOLDED SIDE PANEL-LEFT                   | 1       |  |
| 2B             | В                                                                     | U0601XX                                                                                         | LEFT SIDE UPH. WOOD PANEL W/ STORAGE POCKET   | 1       |  |
| 1C, 2C         | С                                                                     | 566510                                                                                          | SCREW-MACH 10-24 X 1/2 PAN PHIL MACHINE SCREW | 4       |  |
| 1D, 2D         | D                                                                     | 566561                                                                                          | #12 X 3/4" PANHEAD PHILLIPS TAP SCREW, ZINC   | 4       |  |
| 3              | E                                                                     | 210140                                                                                          | BACK FRAME 524-525-584-585                    | 1       |  |
| 3              |                                                                       | 233900                                                                                          | POSITION LOCK NOTCHED BAR (WELDED)            | 1       |  |
| 3A             |                                                                       | 566506                                                                                          | SCREW-MACH 1/4-20 X 1 1/2 RND PHIL M/S ZINC   | 2       |  |
| 3B             |                                                                       | 566515                                                                                          | SCREW-MACH 10-24 X 1 3/4 PAN PHILLIP M/S ZINC | 4       |  |
| 3              |                                                                       | 566310                                                                                          | WASHER-1/4 NYLON F/W (.275 X .50 X .0625)     | 2       |  |
| 3              |                                                                       | 566204                                                                                          | NUT-1/4-20 HEX NYLON LOCKNUT ZINC             | 2       |  |
| NOTES          |                                                                       |                                                                                                 |                                               |         |  |
| Note           | Description                                                           |                                                                                                 |                                               |         |  |
| Α              | Add the "Option" code to the end of the part # for TB (SEE BELOW)     |                                                                                                 |                                               |         |  |
| В              | XX- Use color code for specific part number i.e. 02 - Royal Blue      |                                                                                                 |                                               |         |  |
| С              | Secures the upholstered wood side panel to the blow-molded side panel |                                                                                                 |                                               |         |  |
| D              | Secure                                                                | Secures the blow-molded side panel to the chair frame                                           |                                               |         |  |
| Е              | It is NO                                                              | It is NOT recommended that these parts be sold seperately however in special cases they can be. |                                               |         |  |
| <b>OPTIONS</b> | For TB133 Add TB after Part Number i.e. 700435 <b>TB</b>              |                                                                                                 |                                               |         |  |
|                | Left & Right is determined - as if sitting in the chair               |                                                                                                 |                                               |         |  |