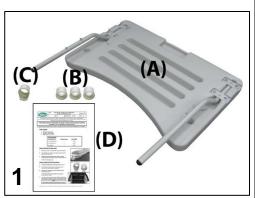

## 5251-525S Tray

PL-5251-5261-525S-526S

|        |                                                                                                 |             | PARTS LIST                                          |         |
|--------|-------------------------------------------------------------------------------------------------|-------------|-----------------------------------------------------|---------|
| Image  |                                                                                                 |             |                                                     | QTY per |
| Number | Note                                                                                            | Part Number | Description                                         | Product |
| 1      |                                                                                                 | 270000K     | TRAY ASSEMBLY CONVERSION KIT                        | 1       |
| 1A     |                                                                                                 | 270000      | TRAY ASSEMBLY                                       | 1       |
| 1B     | Α                                                                                               | 701045      | TRAY RECEIVING TUBE PLAIN INSERT                    | 3       |
| 1C     | Α                                                                                               | 701040      | TRAY RECEIVING TUBE FLANGED INSERT                  | 1       |
|        |                                                                                                 |             | 526, 528, 536, AND 586 TRAY CONVERSION INSTALLATION |         |
| 1D     | Α                                                                                               | 006117      | INSTRUCTION                                         | 1       |
| 2A     |                                                                                                 | 700410      | TRAY BLOW MOLDED LT. GRAY                           | 1       |
| 2B     |                                                                                                 | 270020      | RIGHT TRAY ARM ASSEMBLY                             | 1       |
|        | Α                                                                                               | 241600      | TRAY ARM RIGHT                                      | 1       |
|        | Α                                                                                               | 401920      | DUAL SNAP BUTTON (FOR TRAY ADJUSTMENT)              | 1       |
| 2F     | Α                                                                                               | 700820      | PLASTIC BALL GLIDE 3/4" BLACK                       | 1       |
| 2C     |                                                                                                 | 270010      | LEFT TRAY ARM ASSEMBLY                              | 1       |
|        | Α                                                                                               | 241610      | TRAY ARM LEFT                                       | 1       |
|        | Α                                                                                               | 241650C     | TRAY ARM STRAP, COATED                              | 1       |
|        | Α                                                                                               | 401925      | SOLID DUAL SNAP BUTTON (FOR TRAY STORAGE)           | 1       |
|        | Α                                                                                               | 566100      | RIVET-AD 54 BS POP RIVET                            | 1       |
| 2F     | Α                                                                                               | 700820      | PLASTIC BALL GLIDE 3/4" BLACK                       | 1       |
| 2E     |                                                                                                 | 566561      | #12 X 3/4" PANHEAD PHILLIPS TAP SCREW, ZINC         | 8       |
| 2D     |                                                                                                 | 241650C     | POWDER COATED TRAY ARM STRAP                        | 3       |
|        |                                                                                                 |             | NOTES                                               |         |
| Note   | Description                                                                                     |             |                                                     |         |
| Α      | It is NOT recommended that these parts be sold seperately however in special cases they can be. |             |                                                     |         |
|        | Left & Right is determined - as if sitting in the chair                                         |             |                                                     |         |