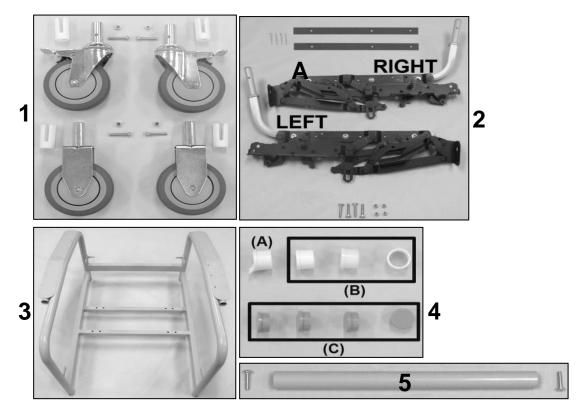

Title: 5251-5261-525S-526S Convalescent Recliner Parts Catalog Page 1 of 6

Effective Date: 01/18/17

Rev. 01

PL-5251-5261-525S-526S

|        |                                                                                                 |             | PARTS LIST                                              |         |
|--------|-------------------------------------------------------------------------------------------------|-------------|---------------------------------------------------------|---------|
| Image  |                                                                                                 |             |                                                         | QTY per |
| Number | Note                                                                                            | Part Number | Description                                             | Product |
| 1      |                                                                                                 | 404500      | CASTER 5"TOTAL LOCK GREY TIRE W/PLASTIC THRD GD         | 2       |
| 1      |                                                                                                 | 404610      | CASTER, ZINC RIGID 6.25" FORK W/5" GRAY WHEEL 7/8" STEM | 2       |
| 1      |                                                                                                 | 702250      | CASTER SLEEVE INSERT                                    | 4       |
| 1      |                                                                                                 | 566401      | BOLT-CARRIAGE 1/4-20 X 1 1/2 ZINC                       | 4       |
| 1      |                                                                                                 | 566204      | NUT-1/4-20 HEX NYLON LOCKNUT ZINC                       | 4       |
| 2      |                                                                                                 | 241400K     | 525 STYLE SEAT MECH W/ RAIL KIT (PAIR)                  | 1       |
| 2      | D                                                                                               | 241501      | MECH 525 W/SEAT RAIL RIGHT                              | 1       |
| 2      | D                                                                                               | 241401      | MECH 525 W/SEAT RAIL LEFT                               | 1       |
| 2A     | D                                                                                               | 265140      | MECH SPACER STRIP, HARDBOARD                            | 2       |
| 2A     | D                                                                                               | 566515      | SCREW-MACH 10-24 X <u>1 3/4"</u> PAN PHILLIP M/S ZINC   | 4       |
| 2B     | D                                                                                               | 566401      | BOLT-CARRIAGE 1/4-20 X 1 1/2 ZINC                       | 4       |
| 2B     | D                                                                                               | 566204      | NUT-1/4-20 HEX NYLON LOCKNUT ZINC                       | 4       |
| 3      | Α                                                                                               | 258500      | 525/585 WELDED MAIN FRAME                               | 1       |
| 4A     | В                                                                                               | 701040      | TRAY RECEIVING TUBE FLANGED INSERT                      | 1       |
| 4B     | В                                                                                               | 701045      | TRAY RECEIVING TUBE PLAIN INSERT                        | 3       |
| 4C     | С                                                                                               | 700701      | 1" RD X 18 GA GRAY CAP                                  | 4       |
| 5      |                                                                                                 | 210201      | 524/525 SPREADER TUBE ASSEMBLY                          | 1       |
| 5      |                                                                                                 | 566517      | SCREW-MACH 1/4-20 X 1 PAN PHILLIP M/S ZINC              | 2       |
|        |                                                                                                 |             | NOTES                                                   |         |
| Note   | Note Description                                                                                |             |                                                         |         |
| Α      | Image 4A & 4B or 4C MUST be ordered when ordering the main frame.                               |             |                                                         |         |
| В      | For <b>5251</b> chair models ONLY and MUST be ordered when ordering the welded main frame       |             |                                                         |         |
| С      | For 5261 chair models ONLY and MUST be ordered when ordering the welded main frame              |             |                                                         |         |
| D      | It is NOT recommended that these parts be sold seperately however in special cases they can be. |             |                                                         |         |
|        | Left & Right is determined - as if sitting in the chair                                         |             |                                                         | ,       |