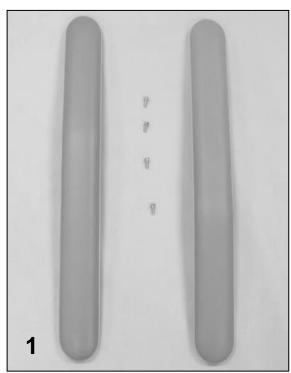

 Title: 5251-5261-525S-526S Convalescent Recliner Parts Catalog
 Page 4 of 6

 PL-5251-5261-525S-526S
 Effective Date: 01/18/17
 Rev. 01

| PARTS LIST |                                                                                                                        |             |                                                  |         |
|------------|------------------------------------------------------------------------------------------------------------------------|-------------|--------------------------------------------------|---------|
| Image      |                                                                                                                        |             |                                                  | QTY per |
| Number     | Note                                                                                                                   | Part Number | Description                                      | Product |
| 1          | A, B                                                                                                                   | U0107XX     | 1PAIR OF ARMS                                    | 1       |
| 1          |                                                                                                                        | 566589      | SCREW-MACH 10-24 X 5/8" HEX WASHER SLOT M/S ZINC | 4       |
| 2          | A, B                                                                                                                   | U0202XX     | UPHOLSTERED 525 BACK                             | 1       |
| 2          |                                                                                                                        | 566515      | SCREW-MACH 10-24 X 1 3/4 PAN PHILLIP M/S ZINC    | 4       |
| NOTES      |                                                                                                                        |             |                                                  |         |
| Note       | Note                                                                                                                   |             |                                                  |         |
| Α          | XX- Use color code for specific part number i.e. 02 - Royal Blue                                                       |             |                                                  |         |
| В          | Screws needed to attach this product are included                                                                      |             |                                                  |         |
| OPTION     | For TB133 Add TB after Part Number i.e. U010702 <b>TB</b>                                                              |             |                                                  |         |
|            | Use <b>00</b> in place of options code if option IS NOT applicable i.e. U020602 <b>00</b> For Upholstered Back without |             |                                                  |         |