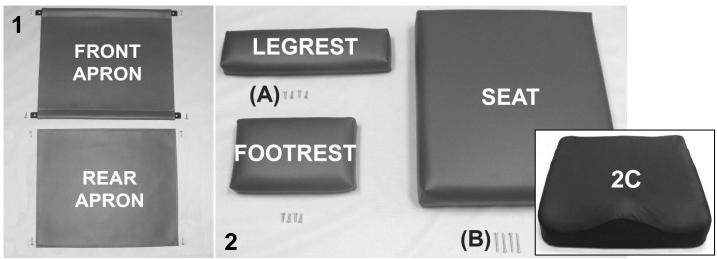

 Title:
 5251-5261-525S-526S
 Convalescent Recliner Parts Catalog
 Page 3 of 6

 PL-5251-5261-525S-526S
 Effective Date: 01/18/17
 Rev. 01

| PARTS LIST |                                                                                                                        |             |                                                       |         |
|------------|------------------------------------------------------------------------------------------------------------------------|-------------|-------------------------------------------------------|---------|
| Image      |                                                                                                                        |             |                                                       | QTY per |
| Number     | Note                                                                                                                   | Part Number | Description                                           | Product |
| 1          | A,B                                                                                                                    | U1401XX     | UPHOLSTERED FRONT APRON                               | 1       |
| 1          |                                                                                                                        | 229945      | 535 APRON SLAT                                        | 2       |
| 1          | A,B,D                                                                                                                  | U1501XX     | UPHOLSTERED REAR APRON <i>(SEE NOTE D)</i>            | 1       |
| 1          |                                                                                                                        | 566534      | SCREW-TAP 10 X 3/4 RND WASHER SQ T/S ZINC             | 8       |
| 2          | A,B                                                                                                                    | U1001XX     | UPHOLSTERED LEGREST                                   | 1       |
| 2          | A,B                                                                                                                    | U1101XX     | UPHOLSTERED FOOTREST                                  | 1       |
| 2A         |                                                                                                                        | 566511      | SCREW-MACH 10-24 X 3/4" PAN PHIL M/S ZINC             | 8       |
| 2          | A,B                                                                                                                    | U0321XX     | UPHOLSTERED SEAT                                      | 1       |
| 2B         |                                                                                                                        | 566515      | SCREW-MACH 10-24 X <u>1 3/4"</u> PAN PHILLIP M/S ZINC | 4       |
| 2C         | B,C                                                                                                                    | 288810      | SADDLE SEAT, WITH TB133 (525S - 585S style)           | 1       |
|            | NOTES                                                                                                                  |             |                                                       |         |
| Note       | Description                                                                                                            |             |                                                       |         |
| Α          | XX- Use color code for specific part number i.e. 02 - Royal Blue                                                       |             |                                                       |         |
| В          | Screws needed to attach this product are included                                                                      |             |                                                       |         |
| С          | Saddle seat can be purchased as an upgrade for ANY 525 chair model. ONLY available in black.                           |             |                                                       |         |
| D          | 525's or 526's up to & including serial # 525108067 or 526100664 ONLY. Can NOT be added to newer mod                   |             |                                                       |         |
| OPTION     | For TB133 Add TB after Part Number i.e. U100102 <b>TB</b>                                                              |             |                                                       |         |
|            | Use <b>00</b> in place of options code if option IS NOT applicable i.e. U100602 <b>00</b> For Upholstered Seat without |             |                                                       |         |