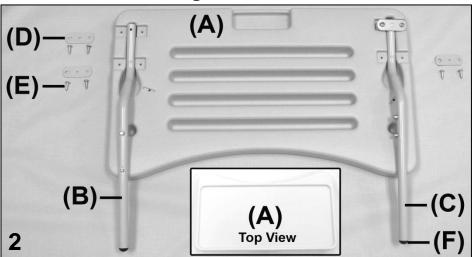

Title: 5251-5261-525S-526S Convalescent Recliner Parts Catalog Page 1 of 6

Effective Date: 01/18/17

Rev. 01

PL-5251-5261-525S-526S

|        |                                                                                                 |             | PARTS LIST                                              |         |
|--------|-------------------------------------------------------------------------------------------------|-------------|---------------------------------------------------------|---------|
| Image  |                                                                                                 |             |                                                         | QTY per |
| Number | Note                                                                                            | Part Number | Description                                             | Product |
| 1      |                                                                                                 | 404500      | CASTER 5"TOTAL LOCK GREY TIRE W/PLASTIC THRD GD         | 2       |
| 1      |                                                                                                 | 404610      | CASTER, ZINC RIGID 6.25" FORK W/5" GRAY WHEEL 7/8" STEM | 2       |
| 1      |                                                                                                 | 702250      | CASTER SLEEVE INSERT                                    | 4       |
| 1      |                                                                                                 | 566401      | BOLT-CARRIAGE 1/4-20 X 1 1/2 ZINC                       | 4       |
| 1      |                                                                                                 | 566204      | NUT-1/4-20 HEX NYLON LOCKNUT ZINC                       | 4       |
| 2      |                                                                                                 | 241400K     | 525 STYLE SEAT MECH W/ RAIL KIT (PAIR)                  | 1       |
| 2      | D                                                                                               | 241501      | MECH 525 W/SEAT RAIL RIGHT                              | 1       |
| 2      | D                                                                                               | 241401      | MECH 525 W/SEAT RAIL LEFT                               | 1       |
| 2A     | D                                                                                               | 265140      | MECH SPACER STRIP, HARDBOARD                            | 2       |
| 2A     | D                                                                                               | 566515      | SCREW-MACH 10-24 X <u>1 3/4"</u> PAN PHILLIP M/S ZINC   | 4       |
| 2B     | D                                                                                               | 566401      | BOLT-CARRIAGE 1/4-20 X 1 1/2 ZINC                       | 4       |
| 2B     | D                                                                                               | 566204      | NUT-1/4-20 HEX NYLON LOCKNUT ZINC                       | 4       |
| 3      | Α                                                                                               | 258500      | 525/585 WELDED MAIN FRAME                               | 1       |
| 4A     | В                                                                                               | 701040      | TRAY RECEIVING TUBE FLANGED INSERT                      | 1       |
| 4B     | В                                                                                               | 701045      | TRAY RECEIVING TUBE PLAIN INSERT                        | 3       |
| 4C     | С                                                                                               | 700701      | 1" RD X 18 GA GRAY CAP                                  | 4       |
| 5      |                                                                                                 | 210201      | 524/525 SPREADER TUBE ASSEMBLY                          | 1       |
| 5      |                                                                                                 | 566517      | SCREW-MACH 1/4-20 X 1 PAN PHILLIP M/S ZINC              | 2       |
|        |                                                                                                 |             | NOTES                                                   |         |
| Note   | Note Description                                                                                |             |                                                         |         |
| Α      | Image 4A & 4B or 4C MUST be ordered when ordering the main frame.                               |             |                                                         |         |
| В      | For <b>5251</b> chair models ONLY and MUST be ordered when ordering the welded main frame       |             |                                                         |         |
| С      | For 5261 chair models ONLY and MUST be ordered when ordering the welded main frame              |             |                                                         |         |
| D      | It is NOT recommended that these parts be sold seperately however in special cases they can be. |             |                                                         |         |
|        | Left & Right is determined - as if sitting in the chair                                         |             |                                                         | ,       |