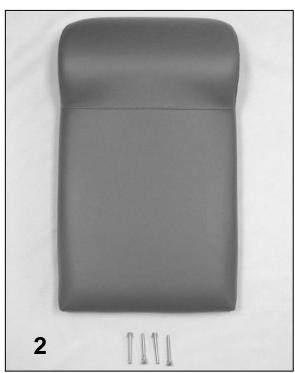

 Title: 5251-5261-525S-526S Convalescent Recliner Parts Catalog
 Page 4 of 6

 PL-5251-5261-525S-526S
 Effective Date: 01/18/17
 Rev. 01

| PARTS LIST |                                                                                                                        |             |                                                  |         |
|------------|------------------------------------------------------------------------------------------------------------------------|-------------|--------------------------------------------------|---------|
| Image      |                                                                                                                        |             |                                                  | QTY per |
| Number     | Note                                                                                                                   | Part Number | Description                                      | Product |
| 1          | A, B                                                                                                                   | U0107XX     | 1PAIR OF ARMS                                    | 1       |
| 1          |                                                                                                                        | 566589      | SCREW-MACH 10-24 X 5/8" HEX WASHER SLOT M/S ZINC | 4       |
| 2          | A, B                                                                                                                   | U0202XX     | UPHOLSTERED 525 BACK                             | 1       |
| 2          |                                                                                                                        | 566515      | SCREW-MACH 10-24 X 1 3/4 PAN PHILLIP M/S ZINC    | 4       |
| NOTES      |                                                                                                                        |             |                                                  |         |
| Note       | Note                                                                                                                   |             |                                                  |         |
| Α          | XX- Use color code for specific part number i.e. 02 - Royal Blue                                                       |             |                                                  |         |
| В          | Screws needed to attach this product are included                                                                      |             |                                                  |         |
| OPTION     | For TB133 Add TB after Part Number i.e. U010702 <b>TB</b>                                                              |             |                                                  |         |
|            | Use <b>00</b> in place of options code if option IS NOT applicable i.e. U020602 <b>00</b> For Upholstered Back without |             |                                                  |         |