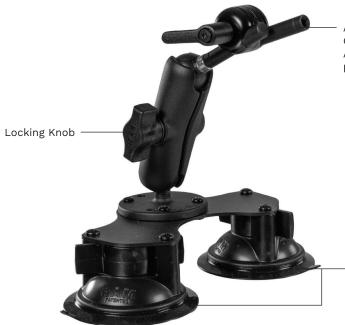

## To get started:

- Place suction cups on a flat, nonporous surface. Move the lever on each suction cup to the lock position to secure it to the flat, non-porous surface.
- 2. Attach threaded bolt side of mounting plate to end of mounting arm.
- Use the locking knob to adjust the mounting arm. Turning the locking knob counterclockwise to loosen and then clockwise to tighten after positioning the mounting arm.

## 3 Device Overview

 Attach mounting plate here. Compatible with AbleNet Quick Ready Mounting Plate for Assistive Technology, AbleNet Quick Ready Tablet Holder, or other mounting plates with a 1/4"-20 male threaded bolt.