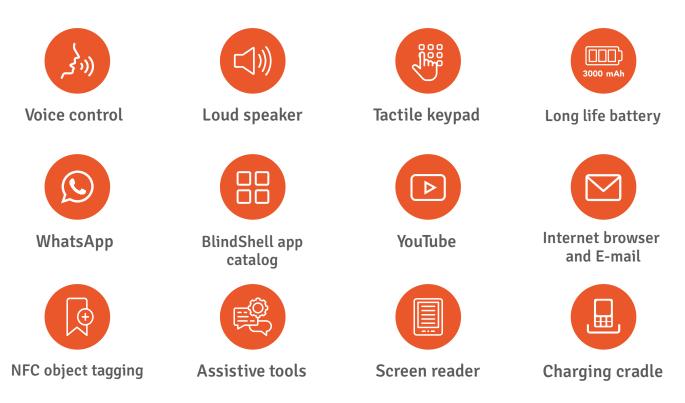

0-

4G

1.7

**4** G

7 P ars

\*

New Generation of our BlindShell Classic providing unique hardware, tactile keypad, voice control and loud speaker, **creating the perfect phone for the visually impaired**. Now with WhatsApp, BlindShell app catalog with many optional features, internet browser and assistive tools such as screen reader and NFC object tagging. Full of fun and useful functions yet still simple to use!