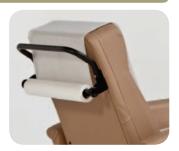

## Accessories +

PAPER ROLL DISPENSER

Part# PAPER-STD (STANDARD\*)
Part# PAPER-XL (BARIATRIC RECLINERS)
Part# PAPER-CND (CONCORD RECLINER)

Minimize the risk of cross contamination quickly and conveniently with Champion's Paper Roll Dispenser. Our dispenser attaches securely to the rear push handle of your chair and allows caregivers to quickly dispense antimicrobial paper. A vinyl strap, that is color-coordinated with your chair, secures the paper to your chair and positions it for maximum patient comfort.

## PRODUCT INFORMATION

- Sturdy, steel powder-coated holder.
- Vinyl band with velcro closure in back, secures paper in position (specify color).
- First roll of InhibX<sup>™</sup> paper included with initial purchase of paper dispenser (while supplies last).
- Dispenser can be factory-installed or retrofit.