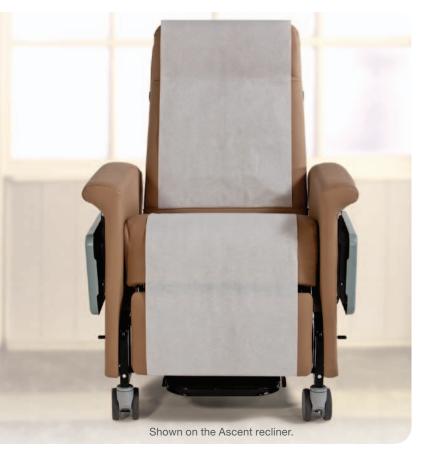

## Accessories +

PAPER ROLL DISPENSER

Part# PAPER-STD (STANDARD\*)
Part# PAPER-XL (BARIATRIC RECLINERS)
Part# PAPER-CND (CONCORD RECLINER)

Minimize the risk of cross contamination quickly and conveniently with Champion's Paper Roll Dispenser. Our dispenser attaches securely to the rear push handle of your chair and allows caregivers to quickly dispense antimicrobial paper. A vinyl strap, that is color-coordinated with your chair, secures the paper to your chair and positions it for maximum patient comfort.

Add an additional layer of protection and increased patient confidence with the Paper Roll Dispenser from Champion.

Protects against mold, mildew, fungi and odor-causing bacteria.

## SIMPLE AND QUICK TO USE

Acts as a shield against the spread of unwanted bacteria. Additional protection to patient as well as the recliner.