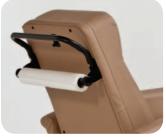

## Accessories +

PAPER ROLL DISPENSER

Part# PAPER-STD (STANDARD\*)
Part# PAPER-XL (BARIATRIC RECLINERS)
Part# PAPER-CND (CONCORD RECLINER)

Minimize the risk of cross contamination quickly and conveniently with Champion's Paper Roll Dispenser. Our dispenser attaches securely to the rear push handle of your chair and allows caregivers to quickly dispense antimicrobial paper. A vinyl strap, that is color-coordinated with your chair, secures the paper to your chair and positions it for maximum patient comfort.

## PRODUCT INFORMATION

- Sturdy, steel powder-coated holder.
- Vinyl band with velcro closure in back, secures paper in position (specify color).
- First roll of InhibX<sup>™</sup> paper included with initial purchase of paper dispenser (while supplies last).
- Dispenser can be factory-installed or retrofit.