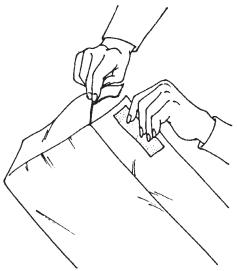

## Easy to Use

Secure back barrier to side barriers using the Velcro<sup>®</sup> tabs. (See illustration at right.) Place on chair. Note tag reading: ABSORBENT SIDE-PLACE FACE UP.