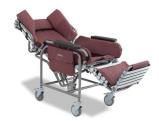

#### **PATIENT BENEFITS**

Posterior tilt improves posture, redistributes pressure and aids in fall prevention.

Tilt with semi-recline accommodates hip flexion limitations, allowing patients to be out of bed.