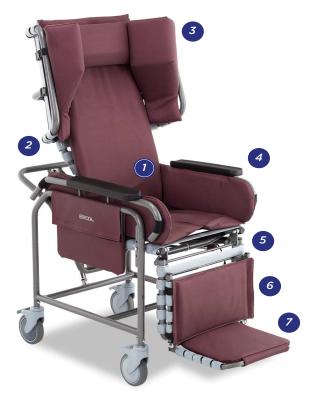

## **ESSENTIAL POSITIONING** AND PEACE OF MIND

Offering basic positioning, pressure redistrubtion and key features for moderate levels of care, the Centric 30VT is an ideal facility chair.

- INFINITELY ADJUSTABLE SEAT TILT
- INFINITELY ADJUSTABLE BACK RECLINE
- REMOVABLE WINGS FOR UPPER LATERAL SUPPORT
- HEIGHT ADJUSTABLE ARMRESTS
- ADJUSTABLE SEAT TO FLOOR HEIGHT
- ELEVATING LENGTH ADJUSTABLE LEGREST
- REMOVABLE FLIP DOWN FOOTREST

STANDARD MODEL SHOWN