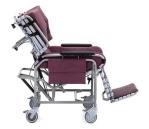

#### **PATIENT BENEFITS**

Posterior tilt improves posture, redistributes pressure and aids in fall prevention.

Tilt with semi-recline accommodates hip flexion limitations, allowing patients to be out of bed.