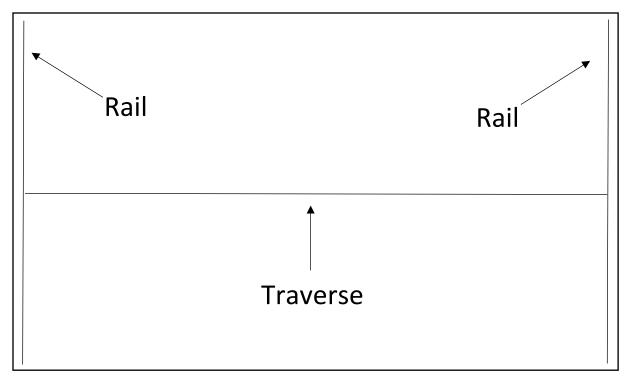

Lift setup is comprised of two types of rails. One type of rail is the two rails that are mounted to the ceiling on opposite sides; the other type of rail is a traverse beam that goes across the room and connects to both ceiling rails.