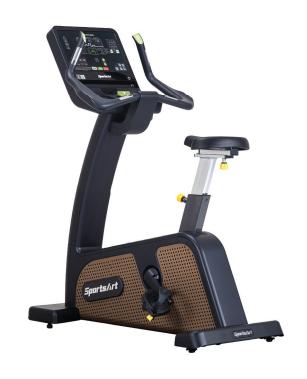

## C576U UPRIGHT CYCLE

SportsArt's ECO-NATURAL™ Status line is the embodiment of design, technology, mobility, and cardiovascular excellence. The sleek angles and premium features combine with a self-powered design to produce the most engaging workout for users. The C576U Upright Cycle features a low-profile shroud design for ease-of-access, vertically and horizontally adjustable seat, and multiple resistance adjustment points with both fingertip and toggle controls.

## **KEY FEATURES**

- · Horizontal and vertical seat adjustment
- Fingertip and toggle controls for easy resistance adjustment

| TECHNICAL DETAILS  |                                                                                                                        |
|--------------------|------------------------------------------------------------------------------------------------------------------------|
| Unit Weight        | 222.2 lbs / 101 kg                                                                                                     |
| Dimensions (LxWxH) | 49.6 x 26.9 x 58.7 in / 126 x 68.5 x 149.1 cm                                                                          |
| Resistance         | 40 levels                                                                                                              |
| Max User Weight    | 500 lbs / 227.3 kg                                                                                                     |
| Power Requirements | Self-Powered                                                                                                           |
| Plug Requirements  | N/A                                                                                                                    |
| Readouts           | Heart Rate, Weight Loss Zone, Cardio Zone, Time,<br>Distance, Resistance, Calories, Speed, Rpm, Mets,<br>Calories/Hour |
| Workout Programs   | Manual, Random, Interval, Plateau, Fat Burn,<br>Fitness Test, Weight Loss, Cardio, Custom HR                           |
| Features           | Console toggles and fingertip controls for easy resistance adjustment Multi-point seat adjustment 3 Speed fan          |
| Optional Features  | SA Well+™ Integration                                                                                                  |