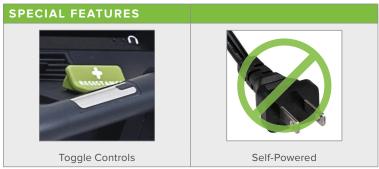

## C576U UPRIGHT CYCLE

SportsArt's ECO-NATURAL™ Status line is the embodiment of design, technology, mobility, and cardiovascular excellence. The sleek angles and premium features combine with a self-powered design to produce the most engaging workout for users. The C576U Upright Cycle features a low-profile shroud design for ease-of-access, vertically and horizontally adjustable seat, and multiple resistance adjustment points with both fingertip and toggle controls.

## **KEY FEATURES**

- · Horizontal and vertical seat adjustment
- Fingertip and toggle controls for easy resistance adjustment

| TECHNICAL DETAILS  |                                                                                                                        |
|--------------------|------------------------------------------------------------------------------------------------------------------------|
| Unit Weight        | 222.2 lbs / 101 kg                                                                                                     |
| Dimensions (LxWxH) | 49.6 x 26.9 x 58.7 in / 126 x 68.5 x 149.1 cm                                                                          |
| Resistance         | 40 levels                                                                                                              |
| Max User Weight    | 500 lbs / 227.3 kg                                                                                                     |
| Power Requirements | Self-Powered                                                                                                           |
| Plug Requirements  | N/A                                                                                                                    |
| Readouts           | Heart Rate, Weight Loss Zone, Cardio Zone, Time,<br>Distance, Resistance, Calories, Speed, Rpm, Mets,<br>Calories/Hour |
| Workout Programs   | Manual, Random, Interval, Plateau, Fat Burn,<br>Fitness Test, Weight Loss, Cardio, Custom HR                           |
| Features           | Console toggles and fingertip controls for easy resistance adjustment Multi-point seat adjustment 3 Speed fan          |
| Optional Features  | SA Well+™ Integration                                                                                                  |