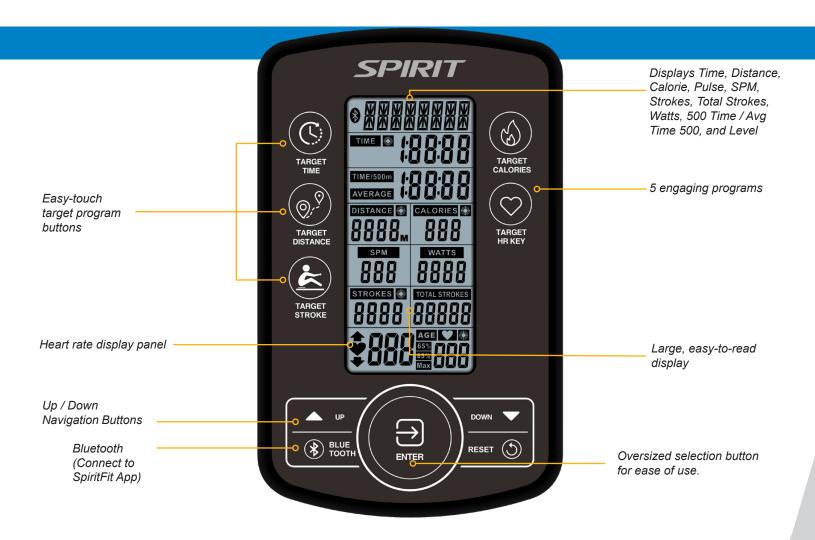

## **CRW900** CONSOLE FEATURES

The new CRW900 console features a large, easy-to-read 5.5" LCD and integrated Bluetooth, ensuring athletes have access to vital workout data when and where it matters most. Clearly marked sections display data including Time, Distance, Calories, Pulse, SPM, Total Strokes, Watt, 500 Time / Avg Time 500, and Level. With 5 pre-programmed workouts and optional manual settings, users of all levels stay engaged and at the peak of their training. The CRW900 console also automatically detects strokes, so getting started is as easy as sitting down and pulling on the handlebar.