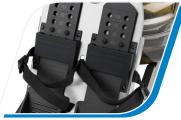

## **CRW900** WATER ROWER

- 10 levels of water resistance with easy-adjust knob to challenge all fitness levels
- Timeless wooden and steel frame for lasting performance
- Console is adjustable to ensure the perfect viewing angle
- · Commercial grade padded handlebar for comfort and durability
- Smooth and quiet performance
- · XL twin tank design with durable multi-bladed impeller for greatly improved resistance range
- Adjustable foot pedals with straps
- Height-adjustable (13 or 15 inch) ergonomically molded seat

**FOOTRESTS** Foot pedals with adjustable straps

FRAME Heavy-duty wooden frame with durable aluminum slide rails

SEAT TRAVEL 34" RAIL LENGTH 44.5"

**DIMENSIONS** 84" x 21" x 22"; Stands for upright storage