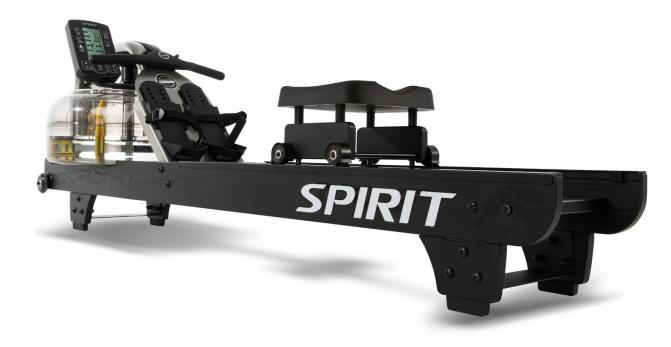

ADJUSTABLE FOOT PEDALS

The SPIRIT Fitness **CRW900** Rower brings the timeless tradition of rowing into the gym. The highlight of this machine is its distinctive water tank which provides up to 10 challenging levels of resistance with a simple turn of a knob. The console features a large 5.5" easy-to-read display with 5 pre-programmed workouts to keep athletes engaged. The wooden and steel frame features smooth slide rails, an ergonomically molded seat, and commercial-grade padded handlebar that deliver the ultimate combination of quiet, smooth, and reliable performance.

## **CRW900** WATER ROWER

- 10 levels of water resistance with easy-adjust knob to challenge all fitness levels
- Timeless wooden and steel frame for lasting performance
- Console is adjustable to ensure the perfect viewing angle
- · Commercial grade padded handlebar for comfort and durability
- Smooth and quiet performance
- · XL twin tank design with durable multi-bladed impeller for greatly improved resistance range
- Adjustable foot pedals with straps
- Height-adjustable (13 or 15 inch) ergonomically molded seat