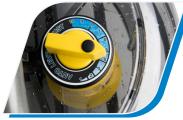

## **CRW900** WATER ROWER

- 10 levels of water resistance with easy-adjust knob to challenge all fitness levels
- Timeless wooden and steel frame for lasting performance
- Console is adjustable to ensure the perfect viewing angle
- · Commercial grade padded handlebar for comfort and durability
- Smooth and quiet performance
- · XL twin tank design with durable multi-bladed impeller for greatly improved resistance range
- Adjustable foot pedals with straps
- Height-adjustable (13 or 15 inch) ergonomically molded seat

HEART RATE Telemetic compatible (chest strap sold separately)

RESISTANCE Water (10 levels), Easy-adjust knob, XL twin tank design

POWER Console requires 4 AA batteries

SEAT Height-adjustable (13 or 15 inch) ergonomically molded seat