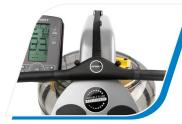

## **CRW900** CONSOLE FEATURES

The new CRW900 console features a large, easy-to-read 5.5" LCD and integrated Bluetooth, ensuring athletes have access to vital workout data when and where it matters most. Clearly marked sections display data including Time, Distance, Calories, Pulse, SPM, Total Strokes, Watt, 500 Time / Avg Time 500, and Level. With 5 pre-programmed workouts and optional manual settings, users of all levels stay engaged and at the peak of their training. The CRW900 console also automatically detects strokes, so getting started is as easy as sitting down and pulling on the handlebar.

## **EQUIPMENT SPECIFICATIONS**

CONCOLE

| CONSOLE  | 5.5 LCD, adjustable console angle  |
|----------|------------------------------------|
| DDOGDAMS | Manual Target time Target distance |

PROGRAMS Manual, Target time, Target distance, Target stroke, Target calories, Target HR