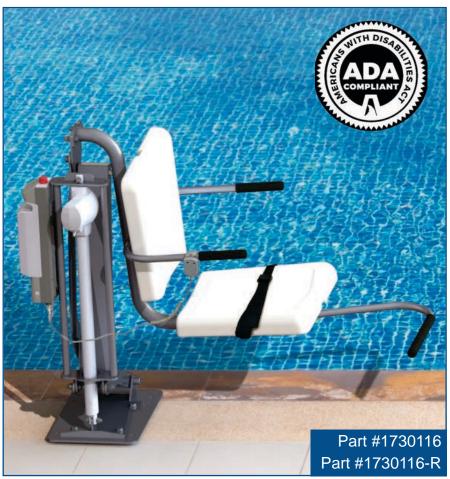

## AQUA Buddy® BP 350

The AQUA Buddy 350 is an ADA compliant battery powered lift that is self-operable from the deck and water via wired hand control. This compact lift is designed for in-ground pools and spas and is ideal for customers in the hotel/hospitality industry.

## **Features**

- 350 pound lifting capacity
- Economical
- Low profile
- Allows for independent operation
- Quiet & smooth performance
- Simple installation & easy removal
- Retro fitting capability
- Powder coated 304L stainless steel
- Compact deck plate and mounting footprint

## Includes

- 5 year structural warranty
- 2 year electronics warranty
- 24 volt battery and charger
- Wired handset
- Dual flip-up arm rest
- Concrete anchor system
- Adjustable footrest
- Seat belt