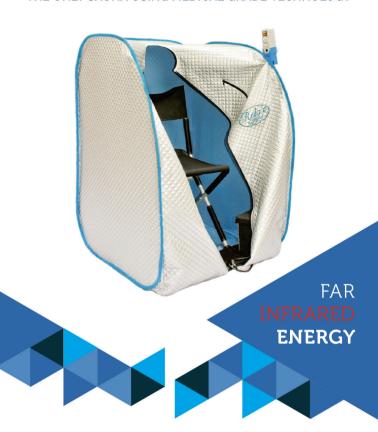

## **Relax Sauna**

THE ONLY SAUNA USING MEDICAL GRADE TECHNOLOGY

# Far Infrared Portable Sauna

Designed with Medical Grade Craftsmanship and used by Thousands of Doctors and Practitioners World Wide

### **RELAX SAUNA®**

is the ONLY portable sauna that uses the same patented Far Infrared generator technology used in the Sky Eye Radiator, which has received medical device certification from the FDA

**FDA 510K (K05337)** 