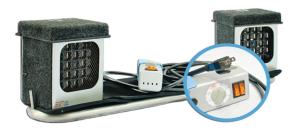

#### Feel the Relax Sauna Difference

Producing more than 95% Far Infrared Energy, Relax Sauna is made by the only sauna company that has been able to generate Far Infrared of this purity.

Filtering out the Near and Mid range, Relax Sauna's Infrared radiators contain forty semi-conductor chips that produce 1470 watts of pure Far Infrared energy, making it the only patented medical device of its kind.

### **SUPERIOR TECHNOLOGY**

- Dual 700 watt energy efficient Far Infrared radiators
- Specific frequency wavelength between 4 and 14 microns
- Heats up to 160° and raises core temp up to 4° in 30 minutes