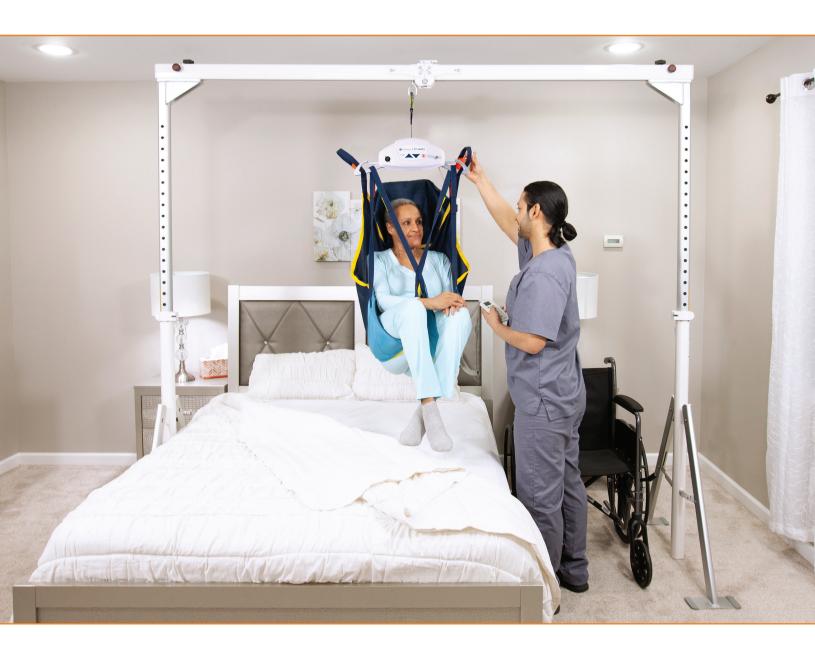

# FST-300 Free Standing Track

## Take Your Track Anywhere

Are you heading on vacation and need to bring along a lift? Or just want the flexibility to switch rooms at home? Handicare's FST-300 Freestanding track system is both lightweight and durable. For use with our reliable P-440 portable lift, the FST-300 is designed with both caregiver and user in mind. Ready out of the box for lifts up to 300 lb, it can be moved and assembled by one person in minutes for easy set-up in any space.

### Dimensions (L x W x H)

Length: 96 in (2440 mm) Width, base: 36 in (910 mm)

Height, minimum: 60 in (1520 mm) Height, maximum: 90 in (2290 mm) Height, adjustable: 2 in (51 mm) increments