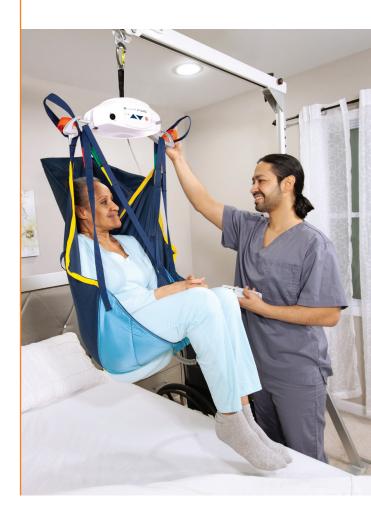

# FST-300 Free Standing Track

## Take Your Track Anywhere

Are you heading on vacation and need to bring along a lift? Or just want the flexibility to switch rooms at home? Handicare's FST-300 Freestanding track system is both lightweight and durable. For use with our reliable P-440 portable lift, the FST-300 is designed with both caregiver and user in mind. Ready out of the box for lifts up to 300 lb, it can be moved and assembled by one person in minutes for easy set-up in any space.