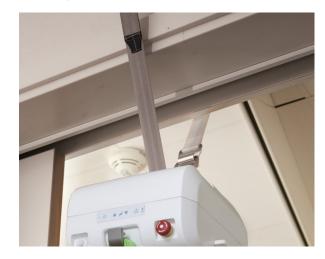

# Room-to-room transfers without modification to doorway headers

One of the biggest aversions to ceiling lifts is that they usually require extensive home modification. Our Roomer S provides a room-to-room transfer solution that requires no modification to doorway headers, allowing the user to easily use this lift between multiple rooms, moving from a bed to a chair or to a toilet. Versatile and easy to use, and with a portfolio of slings to accommodate most every lifting need, our Roomer S is the optimal choice for a home lift solution.

#### Rails

- · Discreet and fast installation
- · Available in curves or straight rails
- · Optional attachments and gates to optimize usage