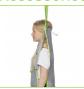

#### Altair

- · Three weight capacity options and two hanger bar options
- Compact, lightweight and
- . 2, 3 or 4 point suspension

55200-NA - 330lb Part no / Weight 55210-NA - 484lb Capacity 55220-NA - 661lb 55751 - 17.7" Hanger Bar 55764 - 21.7" Product Weight 22lb Dimensions 15.7"x5.5"x11.8"