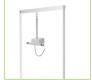

#### Portable gantries

- · Portable solution for temporary needs · Works with the Altair
- bariatric sizing · Assorted fabrics and lift (shown in image) styles to accommodate most every need