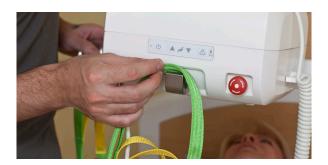

#### Altair

- · Three weight capacity options and two hanger bar options
- Compact, lightweight and
- . 2, 3 or 4 point suspension

55200-NA - 330lb Part no / Weight 55210-NA - 484lb Capacity 55220-NA - 661lb 55751 - 17.7" Hanger Bar 55764 - 21.7" Product Weight 22lb Dimensions 15.7"x5.5"x11.8"