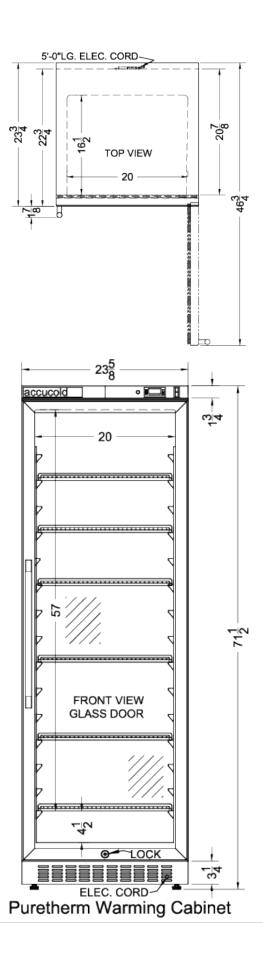

# PTHC155G

71.5" x 23.63" x 23.75" (H x W x D)

Single chamber passive heating blanket warmer with a self-closing glass door, stainless steel interior, digital thermostat, black cabinet, and lock

### PTHC155G Specifications:

| Overview                       |                                 |
|--------------------------------|---------------------------------|
| Height of Cabinet              | 71.5" (182 cm)                  |
| Width                          | 23.63" (60 cm)                  |
| Depth                          | 23.75" (60 cm)                  |
| Depth with Handle              | 25.63" (65 cm)                  |
| Depth with door at 90°         | 46.75" (119 cm)                 |
| Capacity                       | 12.17 cu.ft. (345<br>L)         |
| Door                           | Glass                           |
| Cabinet                        | Black                           |
| US Electrical Safety           | ETL                             |
| Canadian Electrical<br>Safety  | ETL-C                           |
| Amps                           | 5.5                             |
| Voltage/Frequency              | 115 V AC/60 Hz                  |
| Weight                         | 200.0 lbs. (91 kg)              |
| Parts & Labor Warranty         | 1 Year                          |
| UPC                            | 761101066134                    |
| Warming Cabinet                |                                 |
| Door Swing                     | RHD                             |
| Reversible                     | No                              |
| Adjustable Shelves             | Yes                             |
| Shelf Type                     | Chrome                          |
| Shelf Qty                      | 6                               |
| Thermostat Type                | Digital                         |
| Thermostat Type                |                                 |
| Interior Height                | 57.0" (145 cm)                  |
|                                | 57.0" (145 cm)<br>20.0" (51 cm) |
| Interior Height                |                                 |
| Interior Height Interior Width | 20.0" (51 cm)                   |