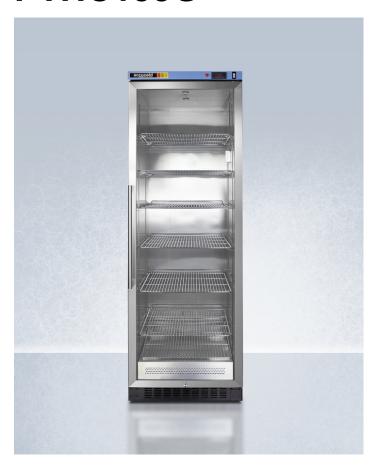

# PTHC155G

71.5" x 23.63" x 23.75" (H x W x D)

Single chamber passive heating blanket warmer with a self-closing glass door, stainless steel interior, digital thermostat, black cabinet, and lock

#### **Highlights:**

Designed and assembled in the USA

No internal fans or moving parts ensure silent, safe, and efficient operation

Stainless steel interior ensures durable use and easy cleaning

#### **Product Features:**

| 90 to 140°F temperature range   | Designed and set to keep blankets warm in hospitals, medical and physical therapy offices, spas, and other facilities                  |
|---------------------------------|----------------------------------------------------------------------------------------------------------------------------------------|
| Passive heating                 | Fixed heaters located at the bottom of the cabinet with no fans or moving parts to minimize lint buildup for safer, more efficient use |
| Digital thermostat              | Electronic controls are conveniently located for easy temperature adjustment                                                           |
| Electronic readout              | Large LED temperature display ensures your staff can easily monitor the interior temperature                                           |
| Silent operation                | No moving parts to ensure a quiet performance                                                                                          |
| Double pane tempered glass door | Heat-safe glass door offers a full view of stored contents, with a stainless steel door trim to highlight the interior                 |
| Professional handle             | Stainless steel handle completes the professional look                                                                                 |
| Self-closing door               | Door will automatically close when left ajar, preventing items from accidentally being left exposed to ambient temperatures            |
| Stainless steel interior        | Interior walls are constructed from stainless steel to ensure lasting durability and easy cleaning                                     |