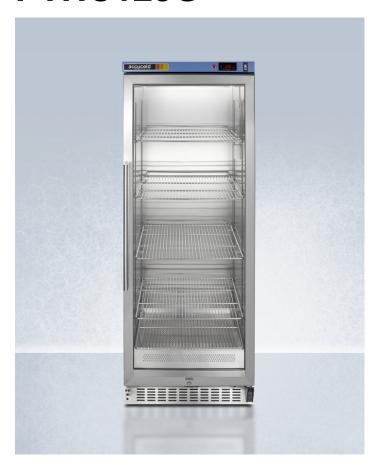

# PTHC125G

60" x 23.63" x 23.75" (H x W x D)

Single chamber passive heating blanket warmer with a self-closing glass door, stainless steel interior, digital thermostat, stainless steel cabinet, and lock

#### **Highlights:**

Designed and assembled in the USA

No internal fans or moving parts ensure silent, safe, and efficient operation

Stainless steel construction inside and out for durable use and easy cleaning

#### **Product Features:**

| 90 to 140°F temperature range   | Designed and set to keep blankets warm in hospitals, medical and physical therapy offices, spas, and other facilities                  |  |
|---------------------------------|----------------------------------------------------------------------------------------------------------------------------------------|--|
| Passive heating                 | Fixed heaters located at the bottom of the cabinet with no fans or moving parts to minimize lint buildup for safer, more efficient use |  |
| Digital thermostat              | Electronic controls are conveniently located for easy temperature adjustment                                                           |  |
| Electronic readout              | Large LED temperature display ensures your staff can easily monitor the interior temperature                                           |  |
| Silent operation                | No moving parts to ensure a quiet performance                                                                                          |  |
| Double pane tempered glass door | Heat-safe glass door offers a full view of stored contents, with a stainless steel door trim to highlight the interior                 |  |
| Professional handle             | Stainless steel handle completes the professional look                                                                                 |  |
| Self-closing door               | Door will automatically close when left ajar, preventing items from accidentally being left exposed to ambient temperatures            |  |
| Stainless steel interior        | Interior walls are constructed from stainless steel to ensure lasting durability and easy cleaning                                     |  |