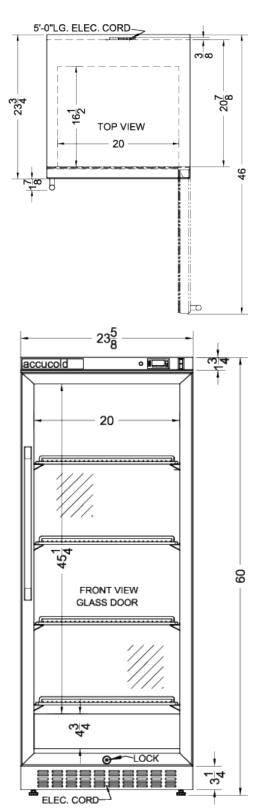

### PTHC125G Specifications:

| Overview                      |                         |
|-------------------------------|-------------------------|
| Height of Cabinet             | 60.0" (152 cm)          |
| Width                         | 23.63" (60 cm)          |
| Depth                         | 23.75" (60 cm)          |
| Depth with Handle             | 25.63" (65 cm)          |
| Depth with door at 90°        | 46.0" (117 cm)          |
| Capacity                      | 10.57 cu.ft. (299<br>L) |
| Door                          | Glass                   |
| Cabinet                       | Stainless Steel         |
| US Electrical Safety          | ETL                     |
| Canadian Electrical<br>Safety | ETL-C                   |
| Amps                          | 5.5                     |
| Voltage/Frequency             | 115 V AC/60 Hz          |
| Weight                        | 160.0 lbs. (73 kg)      |
| Parts & Labor Warranty        | 1 Year                  |
| UPC                           | 761101066127            |
| Warming Cabinet               |                         |
| Door Swing                    | RHD                     |
| Reversible                    | No                      |
| Adjustable Shelves            | Yes                     |
| Shelf Type                    | Chrome                  |
| Shelf Qty                     | 4                       |
| Thermostat Type               | Digital                 |
| Interior Height               | 45.25" (115 cm)         |
| Interior Width                | 20.0" (51 cm)           |
| Interior Depth                | 16.5" (42 cm)           |
| Dolly                         | Optional                |
|                               |                         |
| Temperature Range             | 90 to 140°F             |