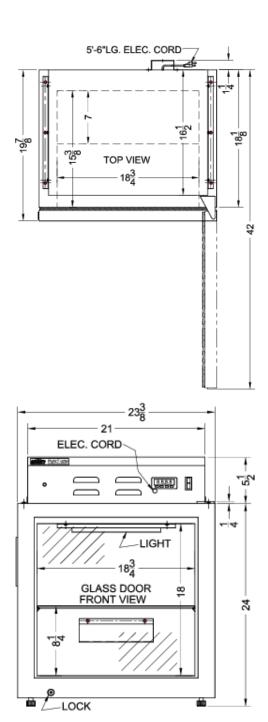

## PHC51G Specifications:

| Overview                      |                    |
|-------------------------------|--------------------|
| Height of Cabinet             | 29.5" (75 cm)      |
| Width                         | 23.38" (59 cm)     |
| Depth                         | 19.88" (50 cm)     |
| Depth with door at 90°        | 42.0" (107 cm)     |
| Capacity                      | 2.0 cu.ft. (57 L)  |
| Door                          | Glass              |
| Cabinet                       | Gray               |
| US Electrical Safety          | ETL                |
| Canadian Electrical<br>Safety | ETL-C              |
| Amps                          | 5.5                |
| Voltage/Frequency             | 115 V AC/60 Hz     |
| Weight                        | 140.0 lbs. (64 kg) |
| Parts & Labor Warranty        | 1 Year             |
| UPC                           | 761101050379       |
| Warming Cabinet               |                    |
| Door Swing                    | RHD                |
| Reversible                    | No                 |
| Shelf Type                    | Wire               |
| Shelf Qty                     | 1                  |
| Thermostat Type               | Digital            |
| Interior Height               | 18.0" (46 cm)      |
| Interior Width                | 18.75" (48 cm)     |
| Interior Depth                | 15.38" (39 cm)     |
| Temperature Range             | 120 to 150°F       |