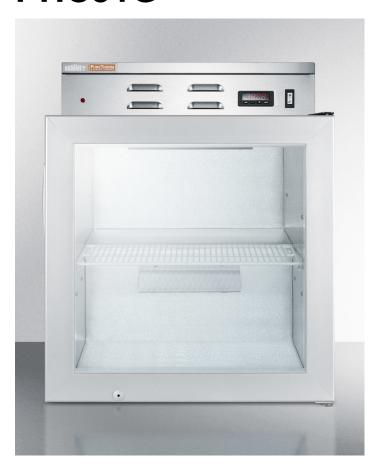

## PHC51G

29.5" x 23.38" x 19.88" (H x W x D)

Single chamber compact warming cabinet with glass door, digital thermostat, and lock

## **Highlights:**

Compact size makes it ideal for use on top of counters

Digital controls conveniently located for easy adjustment and temperature viewing

Factory installed lock allows you to restrict access to staff

## **Product Features:**

| Compact size                    | Small footprint is ideal for countertop placement                                            |
|---------------------------------|----------------------------------------------------------------------------------------------|
| Digital thermostat              | Electronic controls are conveniently located for easy temperature adjustment                 |
| Electronic readout              | Large LED temperature display ensures your staff can easily monitor the interior temperature |
| 120 to 150°F Temperature Range  | Designed and set for hospital blankets                                                       |
| Double pane tempered glass door | Heat-safe glass door offers a full view of stored contents                                   |
| Self-closing door               | Door is equipped with self-closing mechanism and magnetic gaskets to prevent heat loss       |
| Factory installed lock          | Keyed lock for a secure interior                                                             |
| Hammered aluminum interior      | Ensures easy cleaning inside                                                                 |
| Flush back                      | Space saving design with easier cleanability                                                 |