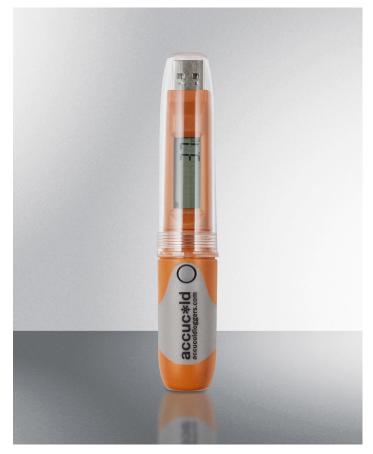

# DLSA11

#### 5.25" x 0.75" x 0.75" (H x W x D)

Portable USB temperature logger with LCD temperature display

#### **Highlights:**

Portable design makes this ideal for logging the temperature of materials during the transportation process

Allows the user to program the logging intervals for more flexibility in data analysis

LCD display lets you view the current, min/max, average, and mean kinetic temperature while recording