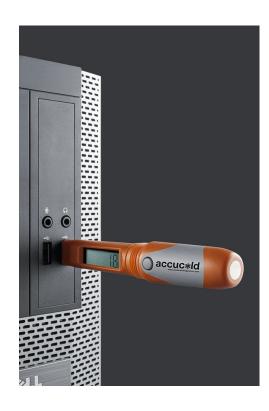

#### **Product Features:**

| Reliable logging               | Accurate within .5°C in a -20 to 40°C range (accuracy in other ranges is 1°C)                                                                                                                                 |  |
|--------------------------------|---------------------------------------------------------------------------------------------------------------------------------------------------------------------------------------------------------------|--|
| User-set logging interval      | Users can program the timing interval for data logging                                                                                                                                                        |  |
| USB connection                 | Data logger includes integrated USB drive that lets you plug the whole logger into your computer's USB port for easy analysis                                                                                 |  |
| Versatile software             | Allows you to view the data in Excel, Adobe Illustrator, or PDF                                                                                                                                               |  |
| Temperature display            | LCD screen displays the current and high/low temperatures, as well as the average temperature and Mean Kinetic Temperature to show the overall effect of temperature fluctuations during the recording period |  |
| Displays Celsius or Fahrenheit | Users can set their preference through the software before using the logger                                                                                                                                   |  |
| Visual alarm indicator         | If setting high/low temperature parameters, the LCD display will show an "x" to communicate that the temperature is out of range. Out of range recordings will be color-coded in the exported report          |  |
| Compact size                   | Portable design lets you place the logger virtually anywhere for convenient logging                                                                                                                           |  |
| Large recording capacity       | Logger can store up to 32,000 data points                                                                                                                                                                     |  |