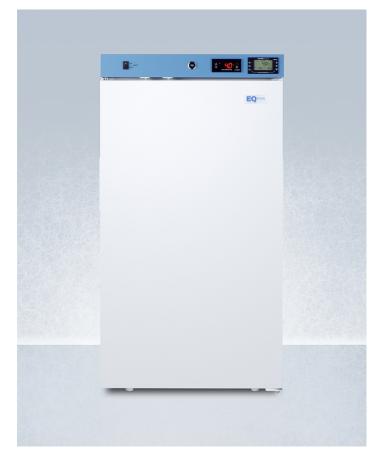

## ACR31W

## 35.5" x 18.88" x 21" (H x W x D)

Healthcare all-refrigerator with self-closing solid door, front lock, digital controls, and external temperature readout

## **Highlights:**

Designed and constructed for reliable cold storage in healthcare facilities

External temperature readout of the current and high/low temperatures

User-friendly front control panel keeps the thermostat and alarm in reach without having to open the door