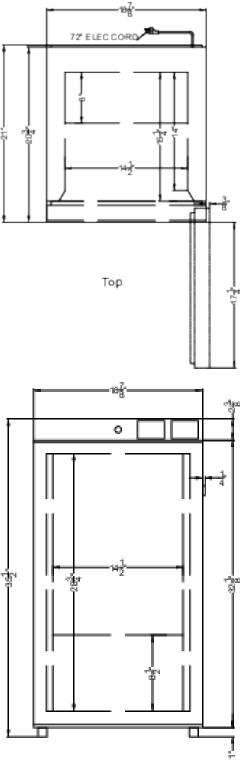

## ACR31W Specifications:

| Overview                      |                    |
|-------------------------------|--------------------|
| Height of Cabinet             | 35.5" (90 cm)      |
| Width                         | 18.88" (48 cm)     |
| Width with Door Open          | 19.25" (49 cm)     |
| Depth                         | 21.0" (53 cm)      |
| Depth with door at 90°        | 38.25" (97 cm)     |
| Capacity                      | 3.17 cu.ft. (90 L) |
| Defrost Type                  | Automatic          |
| Door                          | White              |
| Cabinet                       | White              |
| US Electrical Safety          | ETL                |
| Canadian Electrical<br>Safety | ETL-C              |
| Amps                          | 0.9                |
| Voltage/Frequency             | 115 V AC/60 Hz     |
| Weight                        | 57.3 lbs. (26 kg)  |
| Parts & Labor Warranty        | 1 Year             |
| Compressor Warranty           | 5 Years            |
| UPC                           | 761101082936       |
| Refrigerator Features         |                    |
| Door Swing                    | RHD                |
| Reversible                    | Factory Reversible |
| Shelf Type                    | Wire               |
| Shelf Qty                     | 3                  |
| Adjustable Shelves            | Yes                |
| Thermostat Type               | Digital            |
| Fan Type                      | Interior           |
| Refrigerant Type              | R600a              |
| Refrigerant Amount            | 1.27oz.            |
| High Side PSI                 | 1.45               |
| Low Side PSI                  | 0.8                |
| Level Legs Qty                | 2                  |
| Interior Light                | Yes                |
| Temperature Range             | 2º to 8ºC          |
| Sound Level                   | 40.2 dB            |
| Dimensions                    |                    |
| Interior Height               | 28.75" (73 cm)     |
| Interior Width                | 14.5" (37 cm)      |
| Interior Depth                | 14.0" (36 cm)      |
| Interior Depth                | 14.0 (30 cm)       |

| 8.5" (22 cm)  |
|---------------|
| 14.5" (37 cm) |
| 6.0" (15 cm)  |
|               |

Front