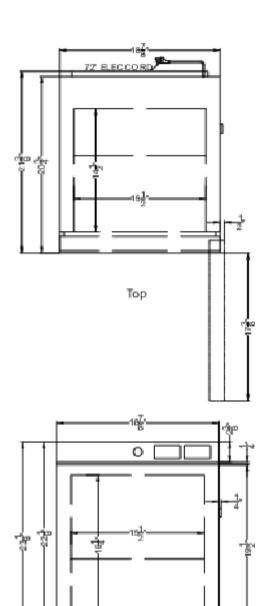

## ACR21WNSF456 Specifications:

| Overview                      |                                |
|-------------------------------|--------------------------------|
| Height of Cabinet             | 23.13" (59 cm)                 |
| Width                         | 18.88" (48 cm)                 |
| Width with Door Open          | 19.38" (49 cm)                 |
| Depth                         | 21.38" (54 cm)                 |
| Depth with door at 90°        | 38.75" (98 cm)                 |
| Capacity                      | 1.94 cu.ft. (55 L)             |
| Defrost Type                  | Automatic                      |
| Door                          | White                          |
| Cabinet                       | White                          |
| US Electrical Safety          | ETL                            |
| Canadian Electrical<br>Safety | ETL-C                          |
| Sanitation                    | ETL-S to NSF 456               |
| Amps                          | 0.9                            |
| Voltage/Frequency             | 115 V AC/60 Hz                 |
| Weight                        | 48.5 lbs. (22 kg)              |
| Parts & Labor Warranty        | 1 Year                         |
| Compressor Warranty           | 5 Years                        |
| UPC                           | 761101083063                   |
| Refrigerator Features         |                                |
| Door Swing                    | RHD                            |
| Reversible                    | Factory Reversible             |
| Shelf Type                    | Wire                           |
| Shelf Qty                     | 1                              |
| Thermostat Type               | Digital                        |
| Fan Type                      | Inter ior                      |
| Refrigerant Type              | R600a                          |
| Refrigerant Amount            | 0.85oz.                        |
| High Side PSI                 | 1.45                           |
| Low Side PSI                  | 0.85                           |
| Level Legs Qty                | 2                              |
| Interior Light                | Yes                            |
| Temperature Range             | 2º to 8ºC                      |
| Sound Level                   | 36.3 dB                        |
| Dimensions                    |                                |
| Interior Height               | 16.25" (41 cm)                 |
|                               |                                |
| Interior Width                | 15.5" (39 cm)                  |
| Interior Width Interior Depth | 15.5" (39 cm)<br>14.5" (37 cm) |

| Compressor Step Height | 6.5" (17 cm)  |
|------------------------|---------------|
| Compressor Step Width  | 15.5" (39 cm) |
| Compressor Step Depth  | 5.5" (14 cm)  |

Front