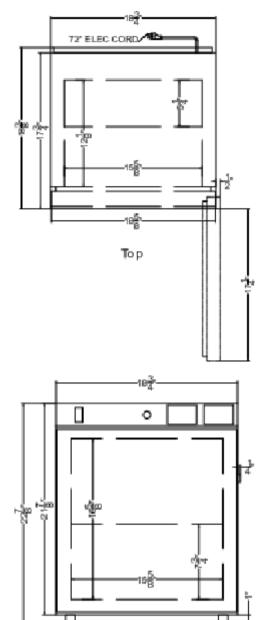

## **ACR161WLHD Specifications:**

| Overview                                                                                                                                            |                                                                                                          |
|-----------------------------------------------------------------------------------------------------------------------------------------------------|----------------------------------------------------------------------------------------------------------|
| Height of Cabinet                                                                                                                                   | 22.88" (58 cm)                                                                                           |
| Width                                                                                                                                               | 18.75" (48 cm)                                                                                           |
| Width with Door Open                                                                                                                                | 19.25" (49 cm)                                                                                           |
| Depth                                                                                                                                               | 18.38" (47 cm)                                                                                           |
| Depth with door at 90°                                                                                                                              | 35.63" (91 cm)                                                                                           |
| Capacity                                                                                                                                            | 1.58 cu.ft. (45 L)                                                                                       |
| Defrost Type                                                                                                                                        | Automatic                                                                                                |
| Door                                                                                                                                                | White                                                                                                    |
| Cabinet                                                                                                                                             | White                                                                                                    |
| US Electrical Safety                                                                                                                                | ETL                                                                                                      |
| Canadian Electrical<br>Safety                                                                                                                       | ETL-C                                                                                                    |
| Amps                                                                                                                                                | 0.6                                                                                                      |
| Voltage/Frequency                                                                                                                                   | 115 V AC/60 Hz                                                                                           |
| Weight                                                                                                                                              | 38.0 lbs. (17 kg)                                                                                        |
| Parts & Labor Warranty                                                                                                                              | 1 Year                                                                                                   |
| Compressor Warranty                                                                                                                                 | 5 Years                                                                                                  |
| UPC                                                                                                                                                 | 761101082912                                                                                             |
| Refrigerator Features                                                                                                                               |                                                                                                          |
| Door Swing                                                                                                                                          | RHD                                                                                                      |
| Reversible                                                                                                                                          | Factory Reversible                                                                                       |
| Shelf Type                                                                                                                                          | Wire                                                                                                     |
| Shelf Qty                                                                                                                                           | 1                                                                                                        |
| Thermostat Type                                                                                                                                     | Digital                                                                                                  |
| Fan Type                                                                                                                                            |                                                                                                          |
|                                                                                                                                                     | Inter ior                                                                                                |
| Refrigerant Type                                                                                                                                    | Inter ior<br>R600a                                                                                       |
| Refrigerant Type<br>Refrigerant Amount                                                                                                              | R600a<br>0.85oz.                                                                                         |
|                                                                                                                                                     | R600a<br>0.85oz.<br>1.45                                                                                 |
| Refrigerant Amount                                                                                                                                  | R600a<br>0.85oz.                                                                                         |
| Refrigerant Amount High Side PSI                                                                                                                    | R600a<br>0.85oz.<br>1.45<br>0.85                                                                         |
| Refrigerant Amount High Side PSI Low Side PSI                                                                                                       | R600a<br>0.85oz.<br>1.45<br>0.85<br>2<br>Yes                                                             |
| Refrigerant Amount High Side PSI Low Side PSI Level Legs Qty                                                                                        | R600a<br>0.85oz.<br>1.45<br>0.85                                                                         |
| Refrigerant Amount High Side PSI Low Side PSI Level Legs Qty Interior Light                                                                         | R600a<br>0.85oz.<br>1.45<br>0.85<br>2<br>Yes                                                             |
| Refrigerant Amount High Side PSI Low Side PSI Level Legs Qty Interior Light Temperature Range                                                       | R600a<br>0.85oz.<br>1.45<br>0.85<br>2<br>Yes<br>2° to 8°C                                                |
| Refrigerant Amount High Side PSI Low Side PSI Level Legs Qty Interior Light Temperature Range Sound Level                                           | R600a<br>0.85oz.<br>1.45<br>0.85<br>2<br>Yes<br>2° to 8°C                                                |
| Refrigerant Amount High Side PSI Low Side PSI Level Legs Qty Interior Light Temperature Range Sound Level Dimensions                                | R600a<br>0.85oz.<br>1.45<br>0.85<br>2<br>Yes<br>2º to 8°C<br>36.8 dB                                     |
| Refrigerant Amount High Side PSI Low Side PSI Level Legs Qty Interior Light Temperature Range Sound Level Dimensions Interior Height Interior Width | R600a<br>0.85oz.<br>1.45<br>0.85<br>2<br>Yes<br>2° to 8°C<br>36.8 dB                                     |
| Refrigerant Amount High Side PSI Low Side PSI Level Legs Qty Interior Light Temperature Range Sound Level Dimensions Interior Height                | R600a<br>0.85oz.<br>1.45<br>0.85<br>2<br>Yes<br>2° to 8°C<br>36.8 dB<br>16.63" (42 cm)<br>15.63" (40 cm) |

| Compressor Step Width | 15.63" (40 cm) |
|-----------------------|----------------|
| Compressor Step Depth | 5.25" (13 cm)  |

Front