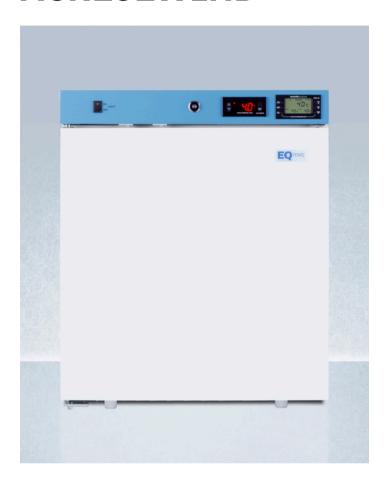

## **ACR161WLHD**

22.88" x 18.75" x 18.38" (H x W x D)

Compact healthcare all-refrigerator with self-closing glass door, front lock, digital controls, and external temperature readout

## Highlights:

External temperature readout of the current and high/low temperatures

User-friendly front control panel keeps the thermostat and alarm in reach without having to open the door Self-closing door protects interior products from ambient temperatures

## **Product Features:**

EQTemp Healthcare Refrigerator

|                              | All-refrigerator designed to operate between 2 and 8°C for a variety of storage application in medical offices and other healthcare facilities                                                                                             |  |
|------------------------------|--------------------------------------------------------------------------------------------------------------------------------------------------------------------------------------------------------------------------------------------|--|
| Temperature Range: 2° to 8°C | Preset to 5°C as recommended for many storage applications                                                                                                                                                                                 |  |
| Compact size                 | Full 1.58 cu.ft. capacity inside conveniently slim footprint                                                                                                                                                                               |  |
| External temperature readout | Includes continuous display of the current interior and high/low temperature, and can be switched from Celsius to Fahrenheit at the touch of a button                                                                                      |  |
| High/low temperature alarm   | Audible alarm sounds if the interior temperature rises or falls out of set range                                                                                                                                                           |  |
| Buffered temperature probe   | Thermometer probe is encased in a glass bead-filled bottle and stored in a fixed box on the center shelf. This is the ideal way to produce temperature readings closest to stored contents, as recommended by the CDC and VFC's guidelines |  |
| Access port                  | 3/8" probe hole with cover is pre-installed in unit's side to allow easy installation of user-<br>provided monitoring equipment                                                                                                            |  |
| Factory installed lock       | Keyed lock for a secure interior (2 keys included)                                                                                                                                                                                         |  |
| Automatic defrost            | Reduced user maintenance with automatic defrost                                                                                                                                                                                            |  |