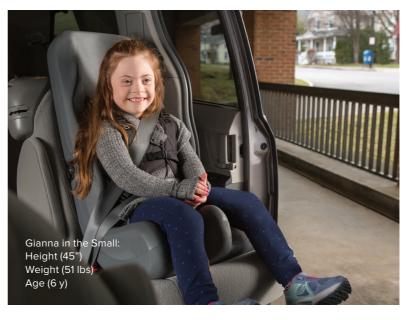

| Seat Specifications     | Small                  | Large                       |
|-------------------------|------------------------|-----------------------------|
| Inside Seat Depth       | 11.5" (29 cm)          | 13.5" (34 cm)               |
| Inside Seat Width       | 12" (30.5 cm)          | 14" (35.5 cm)               |
| Seat Back Height        | 29" (74 cm)            | 35" (89 cm)                 |
| Harness Shoulder Height | 14.5-18.5" (37- 47 cm) | 17.75-22.25" (45 – 56.5 cm) |
| Overall Seat Depth      | 16" (41 cm)            | 19" (48 cm)                 |
| Overall Seat Height*    | 34" (86 cm)            | 40" (102 cm)                |
| Overall Seat Width      | 16" (41 cm)            | 18" (46 cm)                 |
| Weight Capacity (Min)   | 51 lbs (23 kg)         | 81 lbs (37 kg)              |
| Weight Capacity (Max)   | 90 lbs (41 kg)         | 130 lbs (59 kg)             |
| Weight of Seat          | 13 lbs (6 kg)          | 15 lbs (7 kg)               |