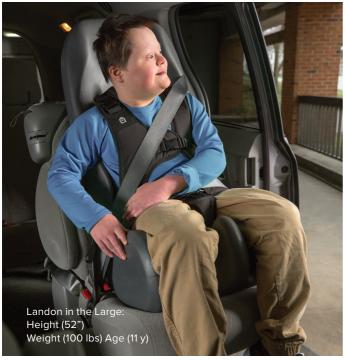

| Seat Specifications     | Small                  | Large                       |
|-------------------------|------------------------|-----------------------------|
| Inside Seat Depth       | 11.5" (29 cm)          | 13.5" (34 cm)               |
| Inside Seat Width       | 12" (30.5 cm)          | 14" (35.5 cm)               |
| Seat Back Height        | 29" (74 cm)            | 35" (89 cm)                 |
| Harness Shoulder Height | 14.5-18.5" (37- 47 cm) | 17.75-22.25" (45 – 56.5 cm) |
| Overall Seat Depth      | 16" (41 cm)            | 19" (48 cm)                 |
| Overall Seat Height*    | 34" (86 cm)            | 40" (102 cm)                |
| Overall Seat Width      | 16" (41 cm)            | 18" (46 cm)                 |
| Weight Capacity (Min)   | 51 lbs (23 kg)         | 81 lbs (37 kg)              |
| Weight Capacity (Max)   | 90 lbs (41 kg)         | 130 lbs (59 kg)             |
| Weight of Seat          | 13 lbs (6 kg)          | 15 lbs (7 kg)               |