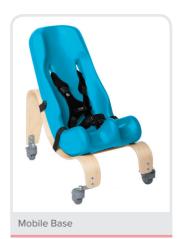

Seat Height*    | 34" (86 cm)            | 40" (102 cm)                |
| Overall Seat Width      | 16" (41 cm)            | 18" (46 cm)                 |
| Weight Capacity (Min)   | 51 lbs (23 kg)         | 81 lbs (37 kg)              |
| Weight Capacity (Max)   | 90 lbs (41 kg)         | 130 lbs (59 kg)             |
| Weight of Seat          | 13 lbs (6 kg)          | 15 lbs (7 kg)               |

\*Overall seat height: Customer MUST measure from the seat surface to the headliner to be sure the large will fit into your vehicle.



#### **Features**



Perfect for cars taking you where you need to go



Easiliy attaches to most chairs for use at school and home



Multi-positioning trunk & pelvic harness for maximum support

## **Color Options**







## **Optional Accessories**