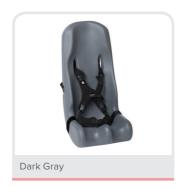

Approved for:

| Soft-Touch® Rocket Booster Car Seat |          |  |
|-------------------------------------|----------|--|
| Dark Gray Small                     | 71010309 |  |
| Lilac Small                         | 71010302 |  |
| Aqua Small                          | 71010304 |  |
| Dark Gray Large                     | 71010409 |  |
| Lilac Large                         | 71010402 |  |
| Aqua Large                          | 71010404 |  |

## **Color Options**