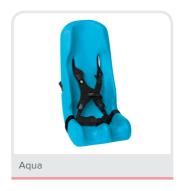

Approved for:

| Soft-Touch® Rocket Booster Car Seat |          |  |
|-------------------------------------|----------|--|
| Dark Gray Small                     | 71010309 |  |
| Lilac Small                         | 71010302 |  |
| Aqua Small                          | 71010304 |  |
| Dark Gray Large                     | 71010409 |  |
| Lilac Large                         | 71010402 |  |
| Aqua Large                          | 71010404 |  |

## **Color Options**