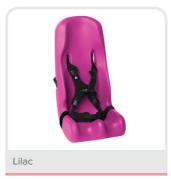

Approved for:

| Soft-Touch® Rocket Booster Car Seat |          |  |
|-------------------------------------|----------|--|
| Dark Gray Small                     | 71010309 |  |
| Lilac Small                         | 71010302 |  |
| Aqua Small                          | 71010304 |  |
| Dark Gray Large                     | 71010409 |  |
| Lilac Large                         | 71010402 |  |
| Aqua Large                          | 71010404 |  |

## **Color Options**