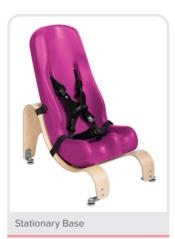

l Seat Height*    | 34" (86 cm)            | 40" (102 cm)                |
| Overall Seat Width      | 16" (41 cm)            | 18" (46 cm)                 |
| Weight Capacity (Min)   | 51 lbs (23 kg)         | 81 lbs (37 kg)              |
| Weight Capacity (Max)   | 90 lbs (41 kg)         | 130 lbs (59 kg)             |
| Weight of Seat          | 13 lbs (6 kg)          | 15 lbs (7 kg)               |

\*Overall seat height: Customer MUST measure from the seat surface to the headliner to be sure the large will fit into your vehicle.



#### **Features**



Perfect for cars taking you where you need to go



Easiliy attaches to most chairs for use at school and home



Multi-positioning trunk & pelvic harness for maximum support

## **Color Options**







## **Optional Accessories**