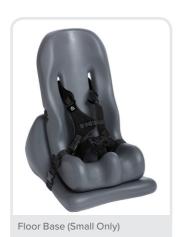

all Seat Height*    | 34" (86 cm)            | 40" (102 cm)                |
| Overall Seat Width      | 16" (41 cm)            | 18" (46 cm)                 |
| Weight Capacity (Min)   | 51 lbs (23 kg)         | 81 lbs (37 kg)              |
| Weight Capacity (Max)   | 90 lbs (41 kg)         | 130 lbs (59 kg)             |
| Weight of Seat          | 13 lbs (6 kg)          | 15 lbs (7 kg)               |

\*Overall seat height: Customer MUST measure from the seat surface to the headliner to be sure the large will fit into your vehicle.



#### **Features**



Perfect for cars taking you where you need to go



Easiliy attaches to most chairs for use at school and home



Multi-positioning trunk & pelvic harness for maximum support

## **Color Options**







## **Optional Accessories**