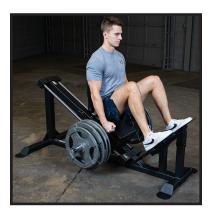

## **Compact Leg Press**

Body-Solid's GCLP100 Compact Leg Press is a powerful lower body training tool designed for home and garage gyms as well as space-limited facilities. Measuring at just 47.2" wide and 67.1" deep, the GCLP100 is one of the most compact, functional leg press machines on the market and can easily fit into most facilities and homes with ease. The best-in-class carriage glides on sealed linear ball bearings and case-hardened, chrome-plated guide rods for unprecedented smoothness even at heavy weights. Heavy-gauge steel construction ensures a lifetime of reliability, even in heavy-use facilities. Two 12" chrome-plated weight horns allow users to comfortably add weight to the GCLP100 up to the 1,000 lb. weight capacity.

### **Special Features**

- Combines leg press & calf raise in one compact machine
- Carriage with sealed linear bearings
- Heavy-gauge steel construction
- · Adjustable to fit any size user
- Commercial-rated
- Weight Capacity: 1,000 lbs.