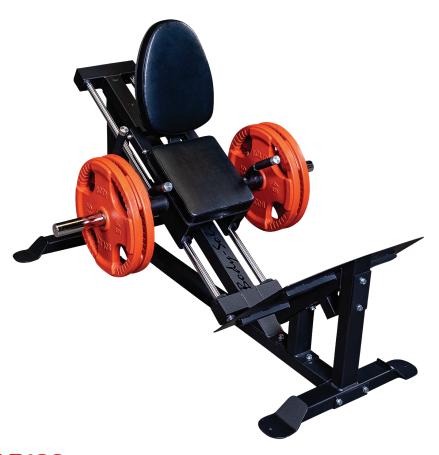

## **Compact Leg Press**

Body-Solid's GCLP100 Compact Leg Press is a powerful lower body training tool designed for home and garage gyms as well as space-limited facilities. Measuring at just 47.2" wide and 67.1" deep, the GCLP100 is one of the most compact, functional leg press machines on the market and can easily fit into most facilities and homes with ease. The best-in-class carriage glides on sealed linear ball bearings and case-hardened, chrome-plated guide rods for unprecedented smoothness even at heavy weights. Heavy-gauge steel construction ensures a lifetime of reliability, even in heavy-use facilities. Two 12" chrome-plated weight horns allow users to comfortably add weight to the GCLP100 up to the 1,000 lb. weight capacity.

### **Special Features**

- Combines leg press & calf raise in one compact machine
- Carriage with sealed linear bearings
- Heavy-gauge steel construction
- · Adjustable to fit any size user
- Commercial-rated
- Weight Capacity: 1,000 lbs.