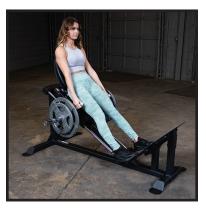

## **Compact Leg Press**

Body-Solid's GCLP100 Compact Leg Press is a powerful lower body training tool designed for home and garage gyms as well as space-limited facilities. Measuring at just 47.2" wide and 67.1" deep, the GCLP100 is one of the most compact, functional leg press machines on the market and can easily fit into most facilities and homes with ease. The best-in-class carriage glides on sealed linear ball bearings and case-hardened, chrome-plated guide rods for unprecedented smoothness even at heavy weights. Heavy-gauge steel construction ensures a lifetime of reliability, even in heavy-use facilities. Two 12" chrome-plated weight horns allow users to comfortably add weight to the GCLP100 up to the 1,000 lb. weight capacity.

### **Special Features**

- Combines leg press & calf raise in one compact machine
- Carriage with sealed linear bearings
- Heavy-gauge steel construction
- · Adjustable to fit any size user
- Commercial-rated
- Weight Capacity: 1,000 lbs.