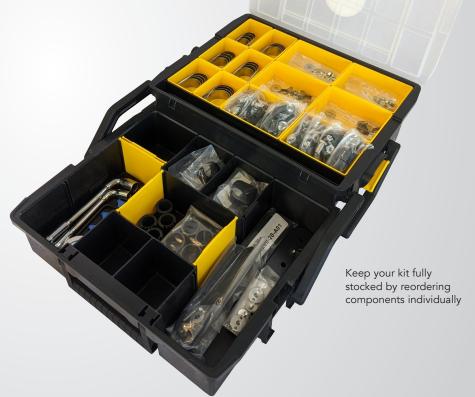

## **Mounting Hardware Kit**

Keeps the widest range of mounting and adjustment solutions for any wheelchair at your fingertips. This portable tool kit is perfect for fittings, assessments, and training sessions — any time, any place.

The Mounting Hardware Kit (BMR-41) comes complete with all sizes of the following Bodypoint® mounting hardware:

- T-Slot Fastener Kits
- Seat Mounting Brackets
- FrameSaver Clamps
- Band Clamps
- Frame Clamps
- Evoflex® Belt Extender

Plus these other handy tools:

- Bodypoint® Measuring Tape
- Hardware Gauge
- Hex Key
- 10mm Socket Wrench
- 13mm Socket Wrench
- Mounting Hardware Poster

Safe and simple installation to any wheelchair where the customer needs it