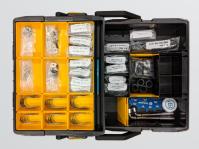

## **Mounting Hardware Kit**

Keeps the widest range of mounting and adjustment solutions for any wheelchair at your fingertips. This portable tool kit is perfect for fittings, assessments, and training sessions — any time, any place.

The Mounting Hardware Kit (BMR-41) comes complete with all sizes of the following Bodypoint® mounting hardware:

- T-Slot Fastener Kits
- Seat Mounting Brackets
- FrameSaver Clamps
- Band Clamps
- Frame Clamps
- Evoflex® Belt Extender

Plus these other handy tools:

- Bodypoint® Measuring Tape
- Hardware Gauge
- Hex Key
- 10mm Socket Wrench
- 13mm Socket Wrench
- Mounting Hardware Poster

Safe and simple installation to any wheelchair where the customer needs it