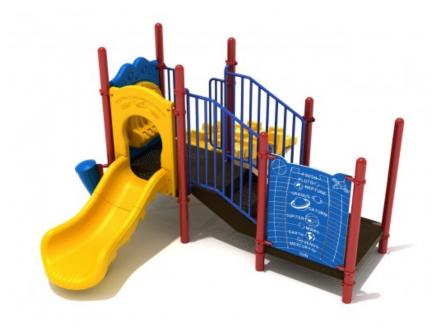

## **Product Description**

The Bisbee commercial playground is an imaginative structure with an interesting selection of components designed specifically for children between six and 23 months. This unit features a Transfer Station, meaning children of all abilities will be able to access the structure. Children will be thrilled to interact with the various panels and other play elements within this space. The Space Planet Power Panel can instruct little ones about the solar system and work as an instructive tool for both teachers and parents. Or they can orchestrate a new tune with their friends with either the Chime Panel or the Single Drum. This playground offers different entry points, including the amazing Pixel Climber. This climber has a unique, prominent ...