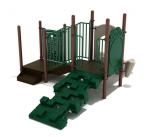

## **Product Description**

The Bisbee commercial playground is an imaginative structure with an interesting selection of components designed specifically for children between six and 23 months. This unit features a Transfer Station, meaning children of all abilities will be able to access the structure. Children will be thrilled to interact with the various panels and other play elements within this space. The Space Planet Power Panel can instruct little ones about the solar system and work as an instructive tool for both teachers and parents. Or they can orchestrate a new tune with their friends with either the Chime Panel or the Single Drum. This playground offers different entry points, including the amazing Pixel Climber. This climber has a unique, prominent ...