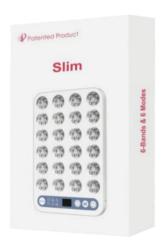

# PORTABLE SERIES BM-SLIM

Skin care & anti-aging

Promote collagen synthesis: red light therapy can promote the synthesis of collagen in the skin, making it more firm and elastic.

Improve pigmentation: red light therapy can regulate collagen production, reduce pigment deposition, and improve pigmentation problems.

Shrink pores: red light therapy can promote the metabolism of skin cells, clean and shrink pores.

Just enjoy it!

6 Default Modes

6 Spectra

120 x 0.5W LEDs

Aluminum Housing

Touch Key

Small Size & Portable

#### **BioMol Slim**