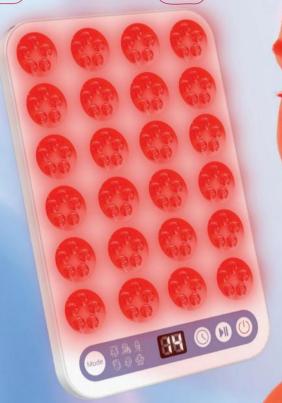

# PORTABLE SERIES BM-SLIM

Skin care & anti-aging

Promote collagen synthesis: red light therapy can promote the synthesis of collagen in the skin, making it more firm and elastic.

Improve pigmentation: red light therapy can regulate collagen production, reduce pigment deposition, and improve pigmentation problems.

Shrink pores: red light therapy can promote the metabolism of skin cells, clean and shrink pores.

Just enjoy it!

6 Default Modes

6 Spectra

120 x 0.5W LEDs

Aluminum Housing

Touch Key

Small Size & Portable

# **BM-Slim**