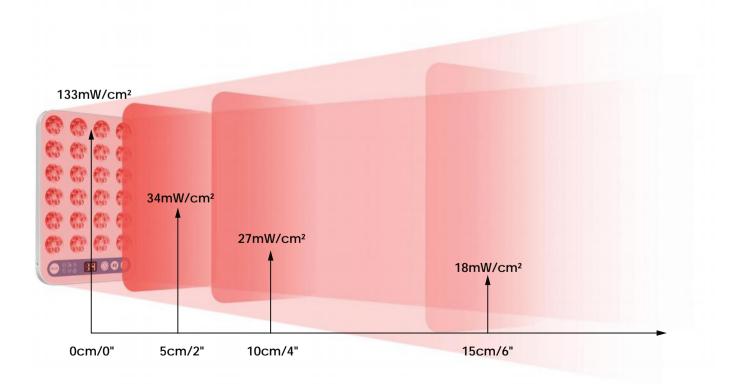

5/10/15/20 minutes
- Usage: 1-2 times a day, 5-30cm distance





#### Acne treatment

- Spectrum: Blue 450nm /Red 630nm& . 660nm/NIR 850nm&940nm
- Timing: 15 minutes
- (5mins Blue + 10mins Blue/Red/NIR)
- Usage: once a day, 10-30cm distance





#### Skin firming

- Spectrum: Red 630nm&660nm NIR 850nm&940nm
- Timing: 5/10/15/20 minutes
- Usage: 1-2 times a day, 5-30cm distance





#### Freckle treatment

- Spectrum: Yellow 590nm
- Timing: 5/10/15/20 minutes
- Usage: 1-2 times a day, 5-30cm distance





- Oil control & purifying Spectrum: Blue 450nm/Yellow 590nm/Red 630nm&660nm/ NIR 850nm&940nm
- Timing: 15 minutes
- (5 mins B/Y/R/NIR+ 10 mins Y/R/NIR)
- Usage: once a day 10-30cm distance

# **TOUCH KEYS**

#### Simple to control the device





# **BM-Slim**





# **IRRADIANCE TEST**



# **STAND**



Table stand



Adjustable floor stand (Optional)

# **PACKAGE CONTENTS**

- BioMol LED red light therapy panel x 1
- Readable glasses x 1
- DC adapter x 1
- BioMol user manual x 1
- Table stand x 1