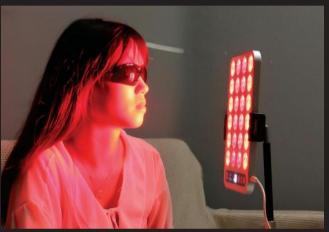

# **PACKAGE CONTENTS**

- BioMol LED red light therapy panel x 1
- Readable glasses x 1
- DC adapter x 1
- BioMol user manual x 1
- Table stand x 1