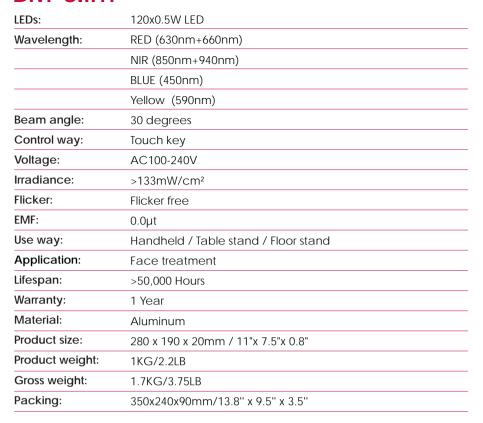

Shrink pores: red light therapy can promote the metabolism of skin cells, clean and shrink pores.

Just enjoy it!

6 Default Modes

6 Spectra

120 x 0.5W LEDs

Aluminum Housing

Touch Key

Small Size & Portable

### Skin rejuvenation

- Spectrum: Red 630nm&660nm
- Timing: 5/10/15/20 minutes
- Usage: 1-2 times a day, 5-30cm distance

#### Skin whitening

- Spectrum: Red 630nm&660nm Yellow 590nm
- Timing: 5/10/15/20 minutes
- Usage: 1-2 times a day, 5-30cm distance

#### Acne treatment

- Spectrum: Blue 450nm /Red 630nm& . 660nm/NIR 850nm&940nm
- Timing: 15 minutes
- (5mins Blue + 10mins Blue/Red/NIR)
- Usage: once a day, 10-30cm distance

#### Skin firming

- Spectrum: Red 630nm&660nm NIR 850nm&940nm
- Timing: 5/10/15/20 minutes
- Usage: 1-2 times a day, 5-30cm distance

#### Freckle treatment

- Spectrum: Yellow 590nm
- Timing: 5/10/15/20 minutes
- Usage: 1-2 times a day, 5-30cm distance

- Oil control & purifying Spectrum: Blue 450nm/Yellow 590nm/Red 630nm&660nm/ NIR 850nm&940nm
- Timing: 15 minutes
- (5 mins B/Y/R/NIR+ 10 mins Y/R/NIR)
- Usage: once a day 10-30cm distance