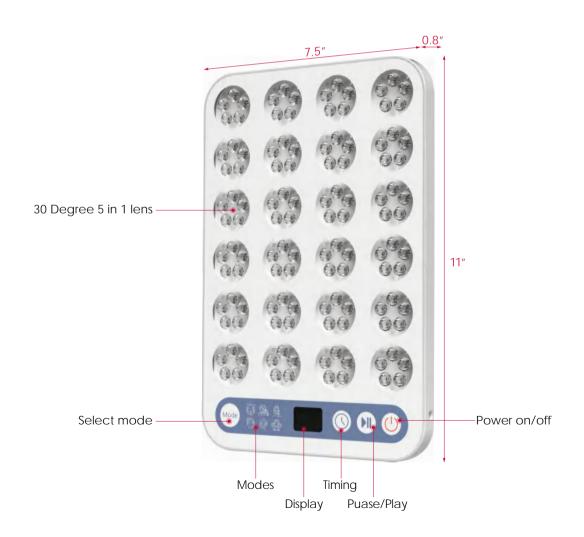

Shrink pores: red light therapy can promote the metabolism of skin cells, clean and shrink pores.

Just enjoy it!

6 Default Modes

6 Spectra

120 x 0.5W LEDs

Aluminum Housing

Touch Key

Small Size & Portable

#### **BioMol Slim**

# **TOUCH KEYS**

#### Simple to control the device