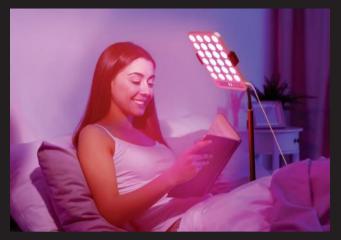

# PORTABLE SERIES BM-SLIM

Skin care & anti-aging

Promote collagen synthesis: red light therapy can promote the synthesis of collagen in the skin, making it more firm and elastic.

Improve pigmentation: red light therapy can regulate collagen production, reduce pigment deposition, and improve pigmentation problems.

Shrink pores: red light therapy can promote the metabolism of skin cells, clean and shrink pores.

Just enjoy it!

6 Default Modes

6 Spectra

120 x 0.5W LEDs

Aluminum Housing

Touch Key

Small Size & Portable