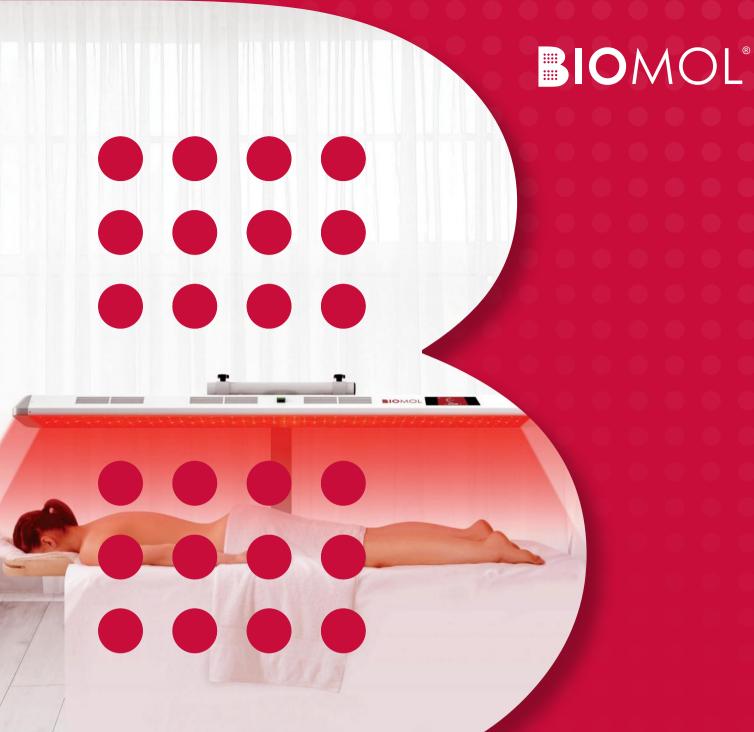

# RED LIGHT THERAPY DEVICES

PROFESSIONAL MANUFACTURER IN CHINA SINCE 2015

# WHY NEED RED LIGHT THERAPY?

Red light therapy, also known as low-level laser therapy (LLLT) or photobiomodulation, offers a range of benefits that make it a popular choice for various health and wellness concerns. This non-invasive treatment utilizes specific wavelengths of red light to penetrate the skin and stimulate cellular repair and rejuvenation processes.

It can help reduce inflammation, improve collagen production, and enhance overall skin tone and texture, making it effective for addressing issues like acne, wrinkles, and scars. Furthermore, red light therapy is known for its pain-relieving properties and its ability to accelerate wound healing. By increasing circulation and reducing inflammation, it can aid in managing chronic pain conditions and promoting faster recovery from injuries.

Additionally, red light therapy has been shown to boost mood and improve sleep quality by regulating circadian rhythms and promoting the production of serotonin, often referred to as the "feel-good" hormone. Whether you are looking to enhance your skin's appearance, alleviate pain, or improve your overall well-being, red light therapy provides a safe and effective solution with a wide range of applications for various health concerns.