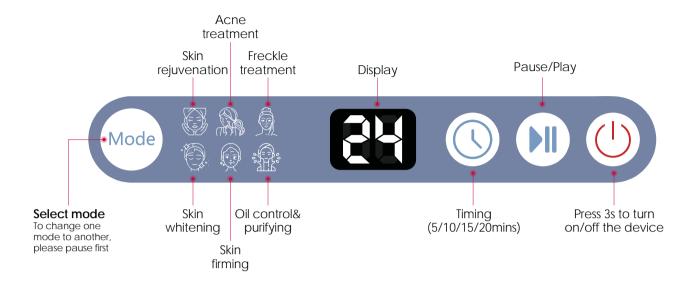

# **TOUCH KEYS**

#### Simple to control the device

### Skin rejuvenation

- Spectrum: Red 630nm&660nm
- Timing: 5/10/15/20 minutes
- Usage: 1-2 times a day, 5-30cm distance

#### Skin whitening

- Spectrum: Red 630nm&660nm Yellow 590nm
- Timing: 5/10/15/20 minutes
- Usage: 1-2 times a day, 5-30cm distance

#### Acne treatment

- Spectrum: Blue 450nm /Red 630nm& . 660nm/NIR 850nm&940nm
- Timing: 15 minutes
- (5mins Blue + 10mins Blue/Red/NIR)
- Usage: once a day, 10-30cm distance

#### Skin firming

- Spectrum: Red 630nm&660nm NIR 850nm&940nm
- Timing: 5/10/15/20 minutes
- Usage: 1-2 times a day, 5-30cm distance

#### Freckle treatment

- Spectrum: Yellow 590nm
- Timing: 5/10/15/20 minutes
- Usage: 1-2 times a day, 5-30cm distance

- Oil control & purifying Spectrum: Blue 450nm/Yellow 590nm/Red 630nm&660nm/ NIR 850nm&940nm
- Timing: 15 minutes
- (5 mins B/Y/R/NIR+ 10 mins Y/R/NIR)
- Usage: once a day 10-30cm distance