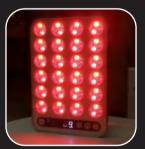

# PORTABLE SERIES BM-SLIM

Skin care & anti-aging

Promote collagen synthesis: red light therapy can promote the synthesis of collagen in the skin, making it more firm and elastic.

Improve pigmentation: red light therapy can regulate collagen production, reduce pigment deposition, and improve pigmentation problems.

Shrink pores: red light therapy can promote the metabolism of skin cells, clean and shrink pores.

Just enjoy it!

6 Default Modes

6 Spectra

120 x 0.5W LEDs

Aluminum Housing

Touch Key

Small Size & Portable

#### **BioMol Slim**