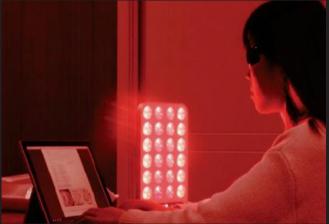

# PORTABLE SERIES BM-SLIM

Skin care & anti-aging

Promote collagen synthesis: red light therapy can promote the synthesis of collagen in the skin, making it more firm and elastic.

Improve pigmentation: red light therapy can regulate collagen production, reduce pigment deposition, and improve pigmentation problems.

Shrink pores: red light therapy can promote the metabolism of skin cells, clean and shrink pores.

Just enjoy it!

6 Default Modes

6 Spectra

120 x 0.5W LEDs

Aluminum Housing

Touch Key

Small Size & Portable