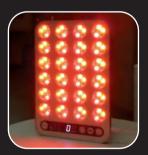

# PORTABLE SERIES BM-SLIM

Skin care & anti-aging

Promote collagen synthesis: red light therapy can promote the synthesis of collagen in the skin, making it more firm and elastic.

Improve pigmentation: red light therapy can regulate collagen production, reduce pigment deposition, and improve pigmentation problems.

Shrink pores: red light therapy can promote the metabolism of skin cells, clean and shrink pores.

Just enjoy it!

6 Default Modes

6 Spectra

120 x 0.5W LEDs

Aluminum Housing

Touch Key

Small Size & Portable

#### **BioMol Slim**