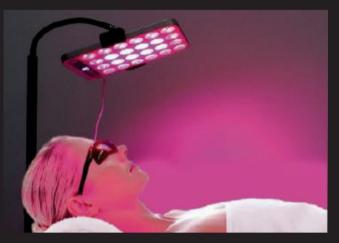

# PORTABLE SERIES BM-SLIM

Skin care & anti-aging

Promote collagen synthesis: red light therapy can promote the synthesis of collagen in the skin, making it more firm and elastic.

Improve pigmentation: red light therapy can regulate collagen production, reduce pigment deposition, and improve pigmentation problems.

Shrink pores: red light therapy can promote the metabolism of skin cells, clean and shrink pores.

Just enjoy it!

6 Default Modes

6 Spectra

120 x 0.5W LEDs

Aluminum Housing

Touch Key

Small Size & Portable

# **STAND**

Table stand

Adjustable floor stand (Optional)