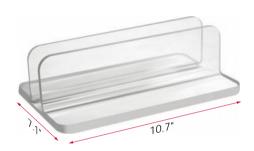

# **STAND**

Table stand

Adjustable floor stand (Optional)

# **PACKAGE CONTENTS**

- BioMol LED red light therapy panel x 1
- Readable glasses x 1
- DC adapter x 1
- BioMol user manual x 1
- Table stand x 1