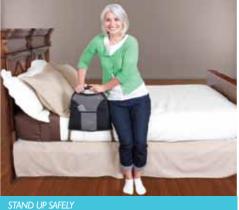

Bedside Econorail

| Fea | tur | es | Ŀ | Be | ne | fits |
|-----|-----|----|---|----|----|------|
|     |     |    |   |    |    |      |

- Full-Size Cushion Handle Allows for easy transfer in and out of bed.
- Lightweight and Strong Made of Aircraft-Grade Hardened Anodized Aluminum, weighs less than 2 lbs, supports 300 lbs.
- Collapsible Fits in small spaces, even carry-on suitcases.
- Portable Take it anywhere with stylish travel tote.
- 4-Pocket Organizer Provides storage space for handy items.
- No-Slip Grips & Safety Strap Secures rail in-between mattress and bed frame.
- Universal Height Accommodates any home or hospital bed.
- Snap Together Assembly Installs in seconds with no tools required.