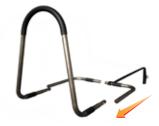

Bedside Econorail

| Fea | tur | es | Ŀ | Be | ne | fits |
|-----|-----|----|---|----|----|------|
|     |     |    |   |    |    |      |

- Full-Size Cushion Handle Allows for easy transfer in and out of bed.
- Lightweight and Strong Made of Aircraft-Grade Hardened Anodized Aluminum, weighs less than 2 lbs, supports 300 lbs.
- Collapsible Fits in small spaces, even carry-on suitcases.
- Portable Take it anywhere with stylish travel tote.
- 4-Pocket Organizer Provides storage space for handy items.
- No-Slip Grips & Safety Strap Secures rail in-between mattress and bed frame.
- Universal Height Accommodates any home or hospital bed.
- Snap Together Assembly Installs in seconds with no tools required.

#### Easy Assembly (No Additional Tools Required)

Attach Handle To L-tubes

Slide On Safety Strap And Attach Base Tubes To L-tubes

Slide On **Organizer Pouch** 

Other Bed Rails

Secure To Bed Frame With **Included Safety Strap**