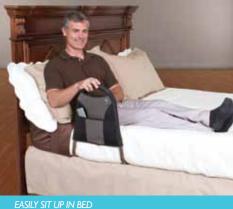

Bedside Econorail

| Fea | tur | es | Ŀ | Be | ne | fits |
|-----|-----|----|---|----|----|------|
|     |     |    |   |    |    |      |

- Full-Size Cushion Handle Allows for easy transfer in and out of bed.
- Lightweight and Strong Made of Aircraft-Grade Hardened Anodized Aluminum, weighs less than 2 lbs, supports 300 lbs.
- Collapsible Fits in small spaces, even carry-on suitcases.
- Portable Take it anywhere with stylish travel tote.
- 4-Pocket Organizer Provides storage space for handy items.
- No-Slip Grips & Safety Strap Secures rail in-between mattress and bed frame.
- Universal Height Accommodates any home or hospital bed.
- Snap Together Assembly Installs in seconds with no tools required.