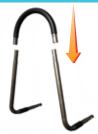

## **Specifications**

Handle Height: 21.5" Handle Width: 16" at base to 12" at top Base Dimensions: 20" Deep x 16" Wide Tube Diameter: 1" Weight capacity: 300 lbs Weight of product: 1.5 lbs Made of: Anodized aluminum Case of 5 Dimensions: 17.5" L x 12" W x 5" H; 6 lbs

Bedside Econorail

| Fea | tur | es | Ŀ | Be | ne | fits |
|-----|-----|----|---|----|----|------|
|     |     |    |   |    |    |      |

- Full-Size Cushion Handle Allows for easy transfer in and out of bed.
- Lightweight and Strong Made of Aircraft-Grade Hardened Anodized Aluminum, weighs less than 2 lbs, supports 300 lbs.
- Collapsible Fits in small spaces, even carry-on suitcases.
- Portable Take it anywhere with stylish travel tote.
- 4-Pocket Organizer Provides storage space for handy items.
- No-Slip Grips & Safety Strap Secures rail in-between mattress and bed frame.
- Universal Height Accommodates any home or hospital bed.
- Snap Together Assembly Installs in seconds with no tools required.