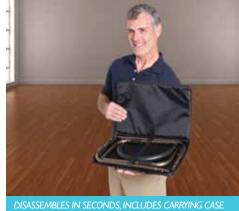

Bedside Econorail

| Fea | tur | es | Ŀ | Be | ne | fits |
|-----|-----|----|---|----|----|------|
|     |     |    |   |    |    |      |

- Full-Size Cushion Handle Allows for easy transfer in and out of bed.
- Lightweight and Strong Made of Aircraft-Grade Hardened Anodized Aluminum, weighs less than 2 lbs, supports 300 lbs.
- Collapsible Fits in small spaces, even carry-on suitcases.
- Portable Take it anywhere with stylish travel tote.
- 4-Pocket Organizer Provides storage space for handy items.
- No-Slip Grips & Safety Strap Secures rail in-between mattress and bed frame.
- Universal Height Accommodates any home or hospital bed.
- Snap Together Assembly Installs in seconds with no tools required.

#### Easy Assembly (No Additional Tools Required)

Attach Handle To L-tubes

Slide On Safety Strap And Attach Base Tubes To L-tubes

Slide On **Organizer Pouch** 

Other Bed Rails

Secure To Bed Frame With **Included Safety Strap**