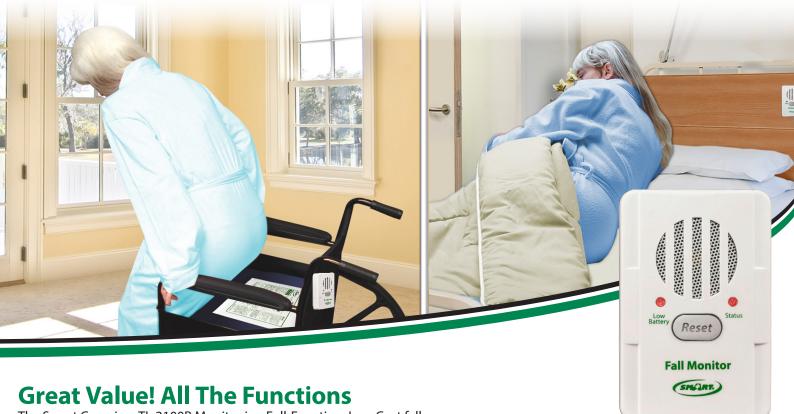

#### TL-2100B

The Smart Caregiver TL-2100B Monitor is a Full-Function, Low Cost fall monitor designed for use with all Smart Caregiver Corded Pads, Floor Mats and Seat Belts. This is a high quality product at a great, everyday value.

#### **Auto-Reset Function**

Monitor can be placed at the bedside or wheelchair, connected to a corded sensor pad. The sensor pad is placed under the resident. When the resident gets up and pressure is removed from the pad, the monitor will sound alerting the caregiver. When pressure is re-applied to the pad, the monitor will silence and reset for use.

### **Key Features:**

- Full-Range Volume Control
- Nurse Call Capability enables you to use with existing hard-wired nurse call systems
- Low Battery & Status Indicator Lights
- Battery not included (1-9V)
- Optional AC adapter available (AC-02)