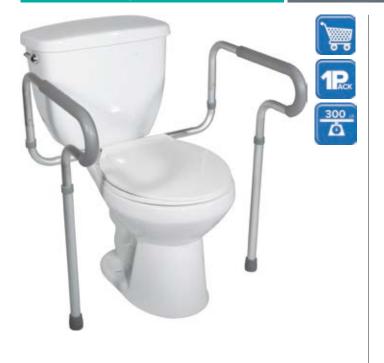

## **Toilet Safety Frame**

| Item #   | <b>Product Description</b> | UOM  |
|----------|----------------------------|------|
| RTL12000 | Unassembled                | 1/cs |

- Anodized aluminum is sturdy and lightweight.
- Padded armrests provide additional comfort and support.
- Comes with height-adjustable (1" increments) and widthadjustable arms (2 positions). (Figure A)
- Powder-coated aluminum bracket easily attaches frame to toilet.
- Bracket secures safety frame in place.

| specifications         |                                    |
|------------------------|------------------------------------|
| Width Between Arms     | 19" (smallest)   23.50" (largerst) |
| Adjustable Height      | 28" (smallest)   32" (highest)     |
| Weight                 | 4 lbs.                             |
| Carton Shipping Weight | 20 lbs.                            |
| Weight Limit           | 300 lbs.                           |
| Warranty               | Limited Lifetime                   |