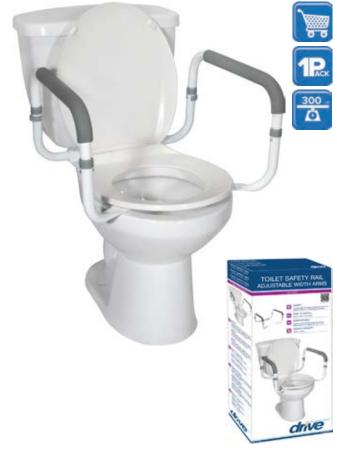

## **Toilet Safety Rail**

| Item #   | UOM               |
|----------|-------------------|
| RTL12087 | 2 retail boxes/cs |

- Allows individuals to safely sit or stand.
- Easy, tool-free assembly and installation.
- Comes with soft, padded handles for comfort.
- Width adjusts from 16.5" 19.5" between handles.

| specifications         |                  |
|------------------------|------------------|
| Width Between Arms     | 16.5" - 19.5"    |
| Weight                 | 10.5 lbs.        |
| Carton Shipping Weight | 24 lbs.          |
| Weight Limit           | 300 lbs.         |
| Warranty               | Limited Lifetime |