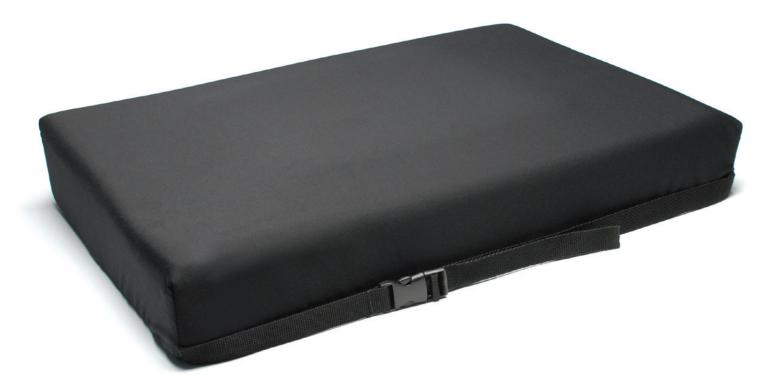

## Cover features

- Fluid-proof stretch top cover, reduces shear/friction
- Antimicrobial
- Flame retardant
- Removable and washable
- Non-skid base

## 4" Cushion

Strap to secure cushion firmly to the chair 650 lb maximum weight capacity 18-month limited warranty

Designed to meet the requirements of HCPCS Code: E2604.

| 20252218B | 22" x 18" x 4" |
|-----------|----------------|
| 20252418B | 24" x 18" x 4" |
| 20252619B | 26" x 19" x 4" |
| 20253019B | 30" x 19" x 4" |