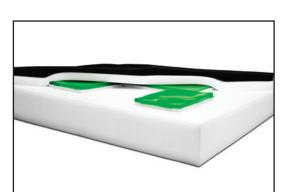

## **Bariatric Skin Protection Cushions**

Three layers provide pressure distribution and weight equalization to meet the unique demands of the bariatric patient:

- 1. Medium density foam base
- 2. Non-aqueous specialized visco-elastic gel core layer reduces tissue interface pressure at critical points
  - Proprietary gel is a flexible solid that will not leak
  - Gel is placed at three pressure zones
- 3. Visco elastic memory foam topper for superior comfort and pressure relief Positions the user with a moderate slope from front to back