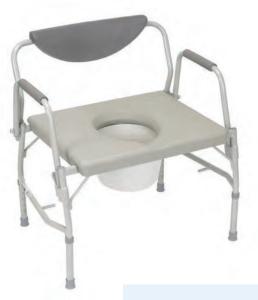

# **BARIATRIC COMMODE**

\*\*\*\*

WIDTH

25.75" between arms / 26.25" actual width

**SEAT DIMENSIONS** 

23.5" W x 18.5" D

HEIGHT

17.5" - 22"

WIEGHT

21 LBS.

• WEIGHT CAPACITY 1,000 LBS.

MODEL # CB1000

- Easy to release arm mechanism allows for safe lateral patient transfers to and from commode
- Durable and heavy-duty steel tubing is safe for larger patients
- Large durable snap on seat

Padded armrests provide comfort and stability

**Bariatric** 

- Pail easily slides in from front of the commode
- Comes complete with 12 qt. commode bucket and cover that removes from the front
- Available in heavy and ultra heavy weight capacities