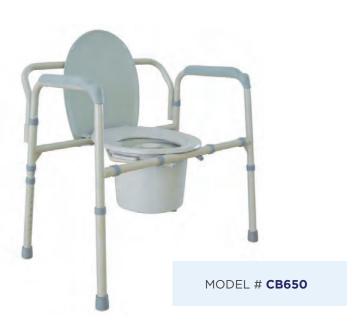

## **WIDTH**

24" between arms / 32" actual width

## • SEAT DIMENSIONS

14" W x 17" D

## • HEIGHT

16" - 22"

## WIEGHT

19 LBS.

#### WEIGHT CAPACITY

650 LBS.