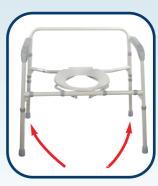

## **Bariatric Folding Commode**

11117N-2 Folding, (Has replaced 11117-2

and 11116-2), 2/cs

11117N-1 Folding, 1/cs

10389G-8 Replacement Tip, 1" Grey,

(Has replaced 11110G), 8bx/cs

## **FEATURES:**

- Easily opens and folds.
- Folds flat for convenient storage and transportation.
- 16<sup>1</sup>/2" deep snap on seat with lid.
- Plastic armrests provide comfort and stability.
- 650 lb. weight limit.
- Limited Lifetime Warranty.

OPENS & FOLDS IN SECONDS WITH SNAP BUTTONS.











3

## TOOL FREE ASSEMBLY IN 3 EASY STEPS!



\*Important Notice: Item numbers that display an asterisk (\*) reflect an item that will be discontinued or package change.

| Item #   | Width<br>(between<br>arms) | Outside<br>Width | Width<br>Seat | Depth<br>Seat | Height<br>(highest) | Height<br>(lowest) | Product<br>Weight | Carton<br>Shipping<br>Weight | Weight<br>Limit |
|----------|----------------------------|------------------|---------------|---------------|---------------------|--------------------|-------------------|------------------------------|-----------------|
| 11117N-2 | 24"                        | 31.5"            | 13.5"         | 16.5"         | 21 "                | 15"                | 17.5 lbs.         | 41 lbs.                      | 650 lbs.        |
| 11117N-