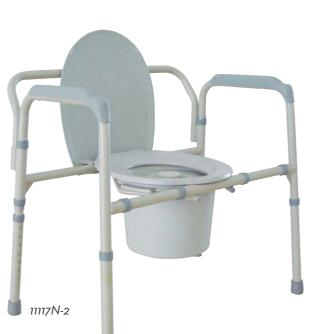

## **Bariatric Folding Commode**

11117N-2 Folding, (Has replaced 11117-2

and 11116-2), 2/cs

11117N-1 Folding, 1/cs

10389G-8 Replacement Tip, 1" Grey,

(Has replaced 11110G), 8bx/cs

## **FEATURES:**

- Easily opens and folds.
- Folds flat for convenient storage and transportation.
- 16<sup>1</sup>/2" deep snap on seat with lid.
- Plastic armrests provide comfort and stability.
- 650 lb. weight limit.
- Limited Lifetime Warranty.