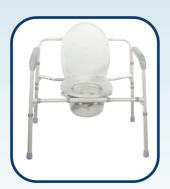

## **FEATURES:**

- Easily opens and folds.
- Folds flat for convenient storage and transportation.
- 16<sup>1</sup>/2" deep snap on seat with lid.
- Plastic armrests provide comfort and stability.
- 650 lb. weight limit.
- Limited Lifetime Warranty.