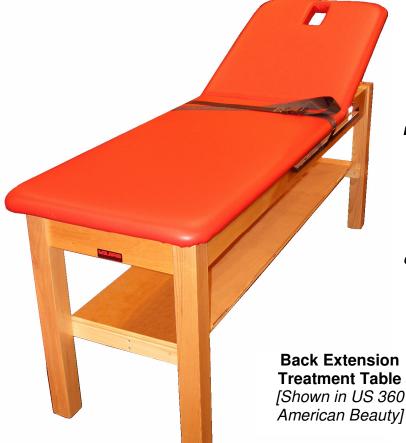

## Model 486 Back Extension Treatment Table

## Back Extension Table Features:

- 24"W x 30"H x 78"L; optional sizes available.
- 1" thick top, vinyl upholstery in US 387 Camel, standard.
- Choice of optional Bailey upholstery colors, and either Natural or Dark Walnut wood finishes.
- Fully adjustable Pelvic Strap; Full Storage Shelf
- Infinitely Adjustable Gas Spring Back with face slot
- Weight capacity 350 lb.
- Ship weight 140 lb.

This specially equipped table is designed with the busy McKenzie Method practitioner in mind.

Narrow width and Face Slot eases manual low back therapy procedures.

The Pelvic Strap is fully adjustable to stabilize patients of every stature.